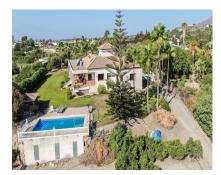

## Продажа - Дом - Estepona 2.400.000€

Ref.-ID: R4420039 Estepona Дом

£

562 m2

10000 m2

Luxury property for sale in the area known as El Padrón in Estepona, Costa del Sol, Andalusia and located just 5 minutes by car from the beach and the Laguna Village shopping center. This beautiful rustic property of Estepona is accessed by a paved road and is located very close to all kind of services in a very charming area that is great to live in all year round. The house is built on a single floor and a ground floor for a garage and warehouse. The house is distributed as follows: large entrance hall with a guest toilet, a large living room with different windows and a door leading to a fantastic porch and garden, a fully equipped kitchen with all appliances and a large area with a dining table, a breakfast area and exit door with access to the dining room, in the right wing of the house we have the very large master bedroom with a bathroom, a large wardrobes and an exit door with an access to the porch, in the left wing we have two large bedrooms with ensuite bathrooms, In this same area there is a stair which go down to a large garage with enough space for several cars, there are two more rooms which can be used for different uses. The property is completely fenced, part of it with brick walls and another part with wire fence, automatic access door, large swimming pool with barbecue area, a room for gardening tools, it has a beautiful mature garden with grass and different types of beautiful flowers and many palm trees. , one part of the property has a lot of olive trees which provide enough oil for the whole year, the other part of the plot is planted with different types of fruit trees, avocados, orange trees, lemon trees, etc... This country property of Estepona is located 25 minutes by car to Marbella and 55 minutes bo Malaga airport. Can be your dream home.