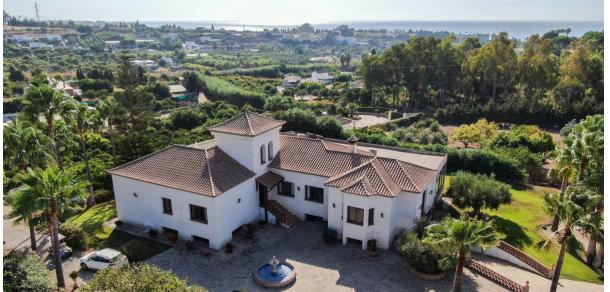

## Продажа - Дом - Estepona 2.400.000€

Ref.-ID: R4420039 Estepona Дом

£

562 m2

10000 m2

Luxury property for sale in the area known as El Padrón in Estepona, Costa del Sol, Andalusia and located just 5 minutes by car from the beach and the Laguna Village shopping center. This beautiful rustic property of Estepona is accessed by a paved road and is located very close to all kind of services in a very charming area that is great to live in all year round. The house is built on a single floor and a ground floor for a garage and warehouse. The house is distributed as follows: large entrance hall with a guest toilet, a large living room with different windows and a door leading to a fantastic porch and garden, a fully equipped kitchen with all appliances and a large area with a dining table, a breakfast area and exit door with access to the dining room, in the right wing of the house we have the very large master bedroom with a bathroom, a large wardrobes and an exit door with an access to the porch, in the left wing we have two large bedrooms with ensuite bathrooms, In this same area there is a stair which go down to a large garage with enough space for several cars, there are two more rooms which can be used for different uses. The property is completely fenced, part of it with brick walls and another part with wire fence, automatic access door, large swimming pool with barbecue area, a room for gardening tools, it has a beautiful mature garden with grass and different types of beautiful flowers and many palm trees. , one part of the property has a lot of olive trees which provide enough oil for the whole year, the other part of the plot is planted with different types of fruit trees, avocados, orange trees, lemon trees, etc... This country property of Estepona is located 25 minutes by car to Marbella and 55 minutes bo Malaga airport. Can be your dream home.