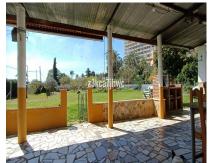

RUSTIC PROPERTY WITH HOUSE NEXT TO THE BEACH, ESTEPONA We present this magnificent opportunity to acquire a property of more than 5000m2 with a single-story house to reform. The farm is located just 10' from Estepona and next to El Padrón Beach-Laguna Village. It has a rectangular building facing south divided into two areas, both protected by a large covered and paved porch. In the eastern part of the building we find the main house composed of two bedrooms, kitchen, bathroom and living room with fireplace, all exterior, and in the western part, it has another room equipped with a sink that is currently used as a storage room. The plot has 5,312 m² of completely flat and fertile land, its own water well (registered), areas for vegetable gardens and fruit trees, and a large garden area with a sports area. It has public services of drinking water and electricity. A unique opportunity to invest and convert it into a housing project tailored to your needs with the advantages of being in the countryside, surrounded by nature and very close to the city, just a stone's throw from the sea, the beach, shops and restaurants. In compliance with Decree of the Government of Andalusia 2182005 of October 11, the client is informed that notary, registration, and ITP expenses are not included in the price. On the contrary, real estate intermediation expenses are included. The consumer has the right to be given a copy of the corresponding Abbreviated Information Document for the home.