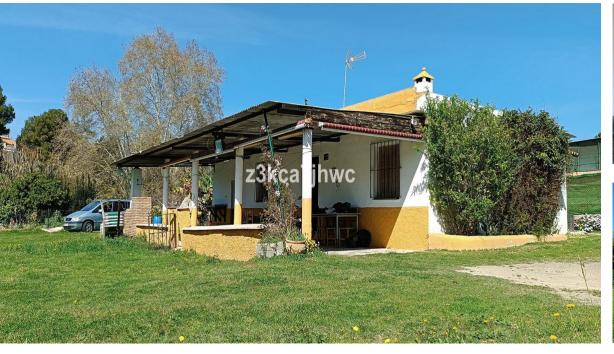

RUSTIC PROPERTY WITH HOUSE NEXT TO THE BEACH, ESTEPONA We present this magnificent opportunity to acquire a property of more than 5000m2 with a single-story house to reform. The farm is located just 10' from Estepona and next to El Padrón Beach-Laguna Village. It has a rectangular building facing south divided into two areas, both protected by a large covered and paved porch. In the eastern part of the building we find the main house composed of two bedrooms, kitchen, bathroom and living room with fireplace, all exterior, and in the western part, it has another room equipped with a sink that is currently used as a storage room. The plot has 5,312 m² of completely flat and fertile land, its own water well (registered), areas for vegetable gardens and fruit trees, and a large garden area with a sports area. It has public services of drinking water and electricity. A unique opportunity to invest and convert it into a housing project tailored to your needs with the advantages of being in the countryside, surrounded by nature and very close to the city, just a stone's throw from the sea, the beach, shops and restaurants. In compliance with Decree of the Government of Andalusia 2182005 of October 11, the client is informed that notary, registration, and ITP expenses are not included in the price. On the contrary, real estate intermediation expenses are included. The consumer has the right to be given a copy of the corresponding Abbreviated Information Document for the home.