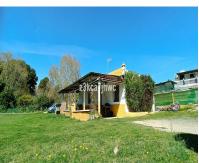

RUSTIC PROPERTY WITH HOUSE NEXT TO THE BEACH, ESTEPONA We present this magnificent opportunity to acquire a property of more than 5000m2 with a single-story house to reform. The farm is located just 10' from Estepona and next to El Padrón Beach-Laguna Village. It has a rectangular building facing south divided into two areas, both protected by a large covered and paved porch. In the eastern part of the building we find the main house composed of two bedrooms, kitchen, bathroom and living room with fireplace, all exterior, and in the western part, it has another room equipped with a sink that is currently used as a storage room. The plot has 5,312 m² of completely flat and fertile land, its own water well (registered), areas for vegetable gardens and fruit trees, and a large garden area with a sports area. It has public services of drinking water and electricity. A unique opportunity to invest and convert it into a housing project tailored to your needs with the advantages of being in the countryside, surrounded by nature and very close to the city, just a stone's throw from the sea, the beach, shops and restaurants. In compliance with Decree of the Government of Andalusia 2182005 of October 11, the client is informed that notary, registration, and ITP expenses are not included in the price. On the contrary, real estate intermediation expenses are included. The consumer has the right to be given a copy of the corresponding Abbreviated Information Document for the home.