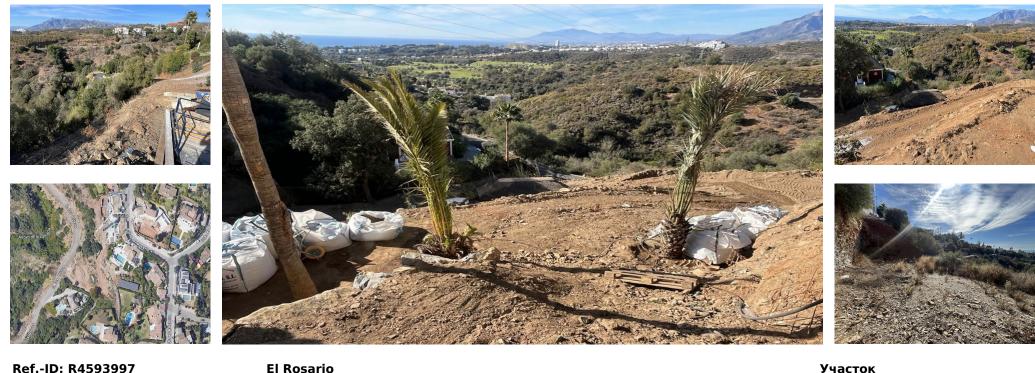

## ИБИ: 695 EUR / год

1535 m2

A west orientated plot in El Rosario, the highly sought-after residential estate in East Marbella. The project has been accepted and approved and the Town Hall will publish the license. The plot has been connected to the municipal sewage system the cost covered by current owner...a pre-requisite for development. The plot is clean and ready for it's new owner to design their dream home. This plot has great potential to build a large home of 446 sqm with additional basement allowing for a superb luxury residence. El Rosario is undergoing a mandatory update to connect each home to the mains sewage system, and this plot has the infrastructure in place and already paid for at a cost of 12,000 euro. El Rosario building plot...Marbella East. Building coefficient of 0.30 Meaning that the villa can be built with 446.1 sgm above ground. This is one of 2 plots that are next to each other. This one has south-west orientation. A residential plot to build a villa that will have orientation to the west giving spectacular views to the Marbella las Nieves mountain range and also to the sea. An opportunity to build a fabulous home within 8 minutes of Marbella Town and within 4 minutes of the beach.

## Расположение

У Рядом с магазинами Урбанизация

ОРИЕНТАЦИЯ 🖌 Запад

**ВИД** ✓ Море ✓ Горы ✓ Сельская местность

🗸 Панорамный

меры безопасности ✓ Огражденный комплекс