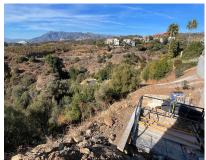

## Продажа - Участок - El Rosario 500.000€

Ref.-ID: R4604527 El Rosario **Участок** 

ИБИ: 840 EUR / год

323 m2

1166 m2

A south-west orientated building plot in East Marbella's gorgeous residential estate known as El Rosario. The project has been accepted and approved and the Town Hall will publish the license. The plot has been connected to the municipal sewage system the cost covered by current owner...a pre-requisite for development. This is an opportunity to develop a luxury home with fabulous views over the Marbella countryside and golf course to the Mediterranean Sea. This plot has a building coefficient of 0.30 allowing therefore for a luxury home with above-ground build size of up to 323 sqm. Additional space can be made in the basement. El Rosario is undergoing a mandatory update to connect each home to the mains sewage system, and this plot has the infrastructure in place and already paid for at a cost of 12,000 euro. El Rosario building plot...Marbella East. A residential plot to build a villa that will have orientation to the west giving spectacular views to the Marbella las Nieves mountain range and also to the sea. An opportunity to build a fabulous home within 8 minutes of Marbella Town and within 4 minutes of the beach.