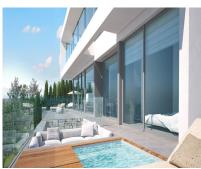

## Продажа - Участок - El Rosario 500.000€

Ref.-ID: R4604527 El Rosario **Участок** 

ИБИ: 840 EUR / год

323 m2

1166 m2

A south-west orientated building plot in East Marbella's gorgeous residential estate known as El Rosario. The project has been accepted and approved and the Town Hall will publish the license. The plot has been connected to the municipal sewage system the cost covered by current owner...a pre-requisite for development. This is an opportunity to develop a luxury home with fabulous views over the Marbella countryside and golf course to the Mediterranean Sea. This plot has a building coefficient of 0.30 allowing therefore for a luxury home with above-ground build size of up to 323 sqm. Additional space can be made in the basement. El Rosario is undergoing a mandatory update to connect each home to the mains sewage system, and this plot has the infrastructure in place and already paid for at a cost of 12,000 euro. El Rosario building plot...Marbella East. A residential plot to build a villa that will have orientation to the west giving spectacular views to the Marbella las Nieves mountain range and also to the sea. An opportunity to build a fabulous home within 8 minutes of Marbella Town and within 4 minutes of the beach.