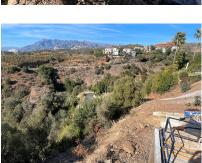

## Продажа - Участок - El Rosario 500.000€

Ref.-ID: R4604527 El Rosario **Участок** 

ИБИ: 840 EUR / год

323 m2

1166 m2

A south-west orientated building plot in East Marbella's gorgeous residential estate known as El Rosario. The project has been accepted and approved and the Town Hall will publish the license. The plot has been connected to the municipal sewage system the cost covered by current owner...a pre-requisite for development. This is an opportunity to develop a luxury home with fabulous views over the Marbella countryside and golf course to the Mediterranean Sea. This plot has a building coefficient of 0.30 allowing therefore for a luxury home with above-ground build size of up to 323 sqm. Additional space can be made in the basement. El Rosario is undergoing a mandatory update to connect each home to the mains sewage system, and this plot has the infrastructure in place and already paid for at a cost of 12,000 euro. El Rosario building plot...Marbella East. A residential plot to build a villa that will have orientation to the west giving spectacular views to the Marbella las Nieves mountain range and also to the sea. An opportunity to build a fabulous home within 8 minutes of Marbella Town and within 4 minutes of the beach.