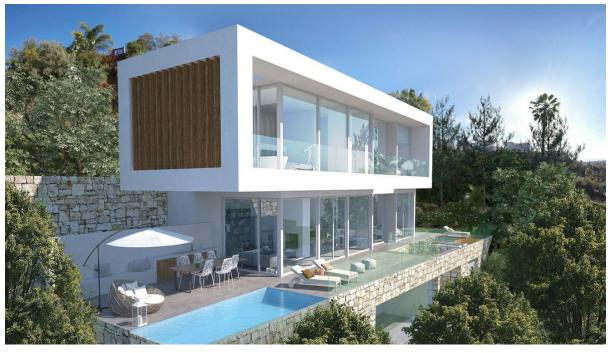

## Продажа - Участок - El Rosario 500.000€

Ref.-ID: R4604527 El Rosario **Участок** 

ИБИ: 840 EUR / год

323 m2

1166 m2

A south-west orientated building plot in East Marbella's gorgeous residential estate known as El Rosario. The project has been accepted and approved and the Town Hall will publish the license. The plot has been connected to the municipal sewage system the cost covered by current owner...a pre-requisite for development. This is an opportunity to develop a luxury home with fabulous views over the Marbella countryside and golf course to the Mediterranean Sea. This plot has a building coefficient of 0.30 allowing therefore for a luxury home with above-ground build size of up to 323 sqm. Additional space can be made in the basement. El Rosario is undergoing a mandatory update to connect each home to the mains sewage system, and this plot has the infrastructure in place and already paid for at a cost of 12,000 euro. El Rosario building plot...Marbella East. A residential plot to build a villa that will have orientation to the west giving spectacular views to the Marbella las Nieves mountain range and also to the sea. An opportunity to build a fabulous home within 8 minutes of Marbella Town and within 4 minutes of the beach.