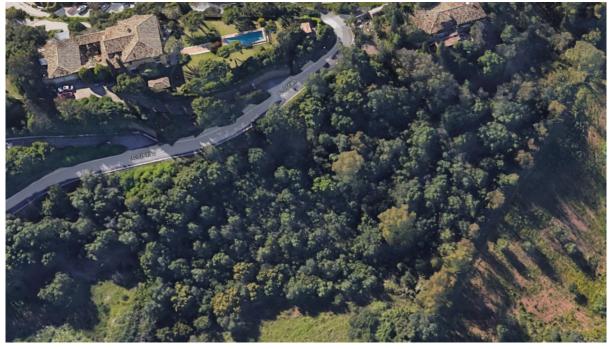

## Продажа - Участок - Benahavís 4.250.000€

Ref.-ID: R4615237 Benahavís Участок

1 m2

7140 m2

MARBELLA - BENAHAVIS Land plot for sale in Urbanizacion Puerto de los Almendros Puerto del Almendro - Benahavis Plot situated in an ideal position for people who want the best of two worlds: peace, tranquility and panoramic views over the surrounding landscape with sea view as well yet a very short distance away from amenties, San Pedro & Puerto Banus. The urbanization has barriers and camera at the entrance as well as a tennis court available to residents. The commercial centre of Monte Halcones is just around the corner and offers basic amenities such as supermarket, pharmacy, restaurants etc. Possible to construct 2 villas of max. 1.400 m² to be build. Plot size: 7.140 m²