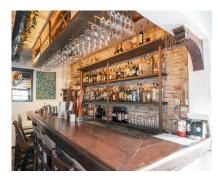

## 90 m2

Unique opportunity to own one of the most picturesque bars in the Costa del Sol Investment opportunity to take over the lease of a highly profitable Bar & Deli in the Heart of Benahavis Village- Profit income of 60k per year with possibility to mate 80-85k a year- La Bodega is located in the village of Benahavis, one of the most affluent villages in Spain thanks to the large number of high end developments that suround the village, Golf resorts such as La Quinta and Los Arqueros belong to Benahavis as does La Zagaleta, an exclusive gated estate, home to some of the most expensive properties in Spain. Benahavis itself is known as the dining room of the Costa Del Sol and it is not hard to see why, tourists and locals flock here to enjoy the many bars and restaurants for food and drinks. La Bodega is the most picturesque bar in the village, set in its own private plaza with two beautiful fountains, stone pillars and covered in flora, neighbouring a sculptures art gallery and a piano school, the bar really is one of a kind you wont find anywhere else. La Bodega holds the title with many locals as the busiest bar in the village for the past three years. In addition you also inherit another business 'deli lujo' included in the listed price, the owners of the bar opened this quaint Italian deli in the same plaza, as a food outlet for its many customers, at the moment the shop is for Italian food, gelato and wine, also charcuterie boards which are a big hit in the summer. Both businesses are open from 17.00pm however there is a lot of scope to open for a lunchtime service during sunny afternoons or weekends, it would also serve as a blissful breakfast spot. There is also scope to change the deli to any cuisine that is preferred or any other business that you would see fit. PRICE FOR THIS UNIQUE BUSINESS IS ☐180,000