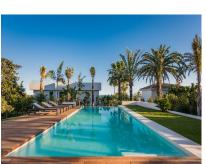

## Продажа - Дом - Marbesa 3.195.000€

Ref.-ID: R4706908 Marbesa Дом

532 m2

958 m2

Fabulous modern design villa located in Marbesa, one of the most sought-after areas of Marbella due to its tranquillity, privacy, and 5 walking minutes to the sandy beach and all its amenities and it will take a 10 minutes" drive to Marbella city centre. The international Malaga airport is just a 30 minutes" drive away. This beautiful and very private villa is situated on a large plot of almost 969 m2. This magnificent property is built to its highest standard. The entrance to the house leads to a beautiful living/dining room with large sliding doors to one of the terraces. Also, the modern open plan kitchen, equipped with high quality appliances, lies on this floor. Form the living room you overlook the tropical garden, the porch, and the pool area. The wide staircase with glass railing leads you to the first floor, where there are four fabulous bedrooms of which 2 have ensuite bathrooms, dressing room and access to the terraces, which in turn leads to the 100m solarium on the top floor Large basement with a lot of space to make a cinema room, games room or gym... Extra features: Under floor heating in living room, all bathrooms and basement; gas fire fireplace. Carport for 2 cars! Plenty of space in basement to create another 2 bedrooms and more bathrooms. Marbesa is a lovely, established beach community in the Eastern side of Marbella, situated 15 minutes" drive from Marbella and 20 minutes from the international airport of Málaga. Besides a selection of private villas, Marbesa also offers a variety of charming beach restaurants and attractive sandy beaches. Due to the proximity to the beach, international schools, amenities and the city centre of Marbella, properties in Marbesa have always enjoyed high demand by European clientele searching for tranquillity while being close to Marbella.