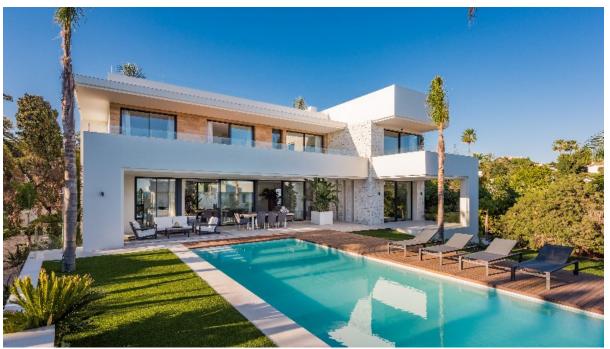

## Продажа - Дом - Marbesa 3.195.000€

Ref.-ID: R4706908 Marbesa Дом

532 m2

958 m2

Fabulous modern design villa located in Marbesa, one of the most sought-after areas of Marbella due to its tranquillity, privacy, and 5 walking minutes to the sandy beach and all its amenities and it will take a 10 minutes" drive to Marbella city centre. The international Malaga airport is just a 30 minutes" drive away. This beautiful and very private villa is situated on a large plot of almost 969 m2. This magnificent property is built to its highest standard. The entrance to the house leads to a beautiful living/dining room with large sliding doors to one of the terraces. Also, the modern open plan kitchen, equipped with high quality appliances, lies on this floor. Form the living room you overlook the tropical garden, the porch, and the pool area. The wide staircase with glass railing leads you to the first floor, where there are four fabulous bedrooms of which 2 have ensuite bathrooms, dressing room and access to the terraces, which in turn leads to the 100m solarium on the top floor Large basement with a lot of space to make a cinema room, games room or gym... Extra features: Under floor heating in living room, all bathrooms and basement; gas fire fireplace. Carport for 2 cars! Plenty of space in basement to create another 2 bedrooms and more bathrooms. Marbesa is a lovely, established beach community in the Eastern side of Marbella, situated 15 minutes" drive from Marbella and 20 minutes from the international airport of Málaga. Besides a selection of private villas, Marbesa also offers a variety of charming beach restaurants and attractive sandy beaches. Due to the proximity to the beach, international schools, amenities and the city centre of Marbella, properties in Marbesa have always enjoyed high demand by European clientele searching for tranquillity while being close to Marbella.