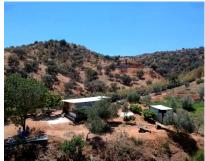

## Продажа - Участок - Coín 117.500€

Ref.-ID: R4749718 Coín **Участок** 

34724 m2

Large plot of land situated in the area of Cortijo Benitez in Coin. The land which is bordering the river, consists of 34724m2 in which we find olive trees, oaks and some fruit trees. It has a small unregistered country house in need of renovation. The property has its own well, electric connection nearby & magnificent views towards nature and the mountains. A secluded location but the center of Coin is only a 15 min drive away. The access is by tarmac, until the last 500 meters of track.