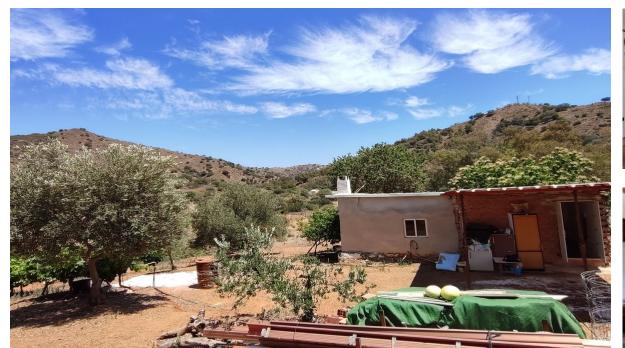

## Продажа - Участок - Coín 117.500€

Ref.-ID: R4749718 Coín **Участок** 

34724 m2

Large plot of land situated in the area of Cortijo Benitez in Coin. The land which is bordering the river, consists of 34724m2 in which we find olive trees, oaks and some fruit trees. It has a small unregistered country house in need of renovation. The property has its own well, electric connection nearby & magnificent views towards nature and the mountains. A secluded location but the center of Coin is only a 15 min drive away. The access is by tarmac, until the last 500 meters of track.