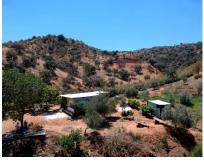

## Продажа - Участок - Coín 117.500€

Ref.-ID: R4749718 Coín **Участок** 

34724 m2

Large plot of land situated in the area of Cortijo Benitez in Coin. The land which is bordering the river, consists of 34724m2 in which we find olive trees, oaks and some fruit trees. It has a small unregistered country house in need of renovation. The property has its own well, electric connection nearby & magnificent views towards nature and the mountains. A secluded location but the center of Coin is only a 15 min drive away. The access is by tarmac, until the last 500 meters of track.