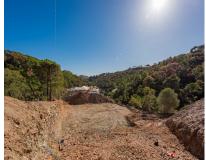

## Продажа - Участок - Benahavís 299.000€

Ref.-ID: R4778698 Benahavís Участок

Коммунальные: 2,856 EUR / год ИБИ: 249 EUR / год

2870 m2

Residential plot in Montemayor, introducing a unique opportunity in an exclusive setting. Located atop the hills of Benahavis, within the natural enclave of the Montemayor Valley, plot A16, is a private sanctuary, a blank canvas to create the home of your dreams. A natural paradise bathed in the warm southern sun, where a lush forest, majestic mountains, a serene lake, and the vast sea intertwine in an unparalleled spectacle. This 2,870 square meter plot, located in the prestigious Montemayor development, invites you to explore endless possibilities. With a maximum building capacity of 366 square meters, this space offers the freedom to build a customized oasis, tailored to your needs. Adjacent to it, you will find top-notch tennis courts and golf courses, along with the most exclusive clubs, making this place a landmark in southern Spain for those seeking to indulge in life to the fullest. Benahavis is both a city and a municipality in the province of Malaga, ideally located just 7 km from the coast and about a 20-minute drive from Marbella. An authentic Andalusian village nestled in a picturesque valley surrounded by spectacular mountains, and is especially popular among nature and gastronomy enthusiasts. Home to many luxury communities, the municipality of Benahavís spans 145 square kilometers and is well-connected to Malaga via the A7 and AP7 highways. Malaga Airport is located 71 km from the village, while Gibraltar Airport is 70 km away, with both journeys taking approximately 60 minutes. Don't miss the opportunity to turn this vision into your reality. Welcome to your future home in Montemayor!