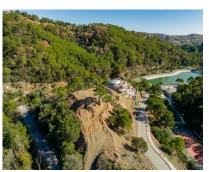

## Продажа - Участок - Benahavís 299.000€

Ref.-ID: R4778698 Benahavís Участок

Коммунальные: 2,856 EUR / год ИБИ: 249 EUR / год

2870 m2

Residential plot in Montemayor, introducing a unique opportunity in an exclusive setting. Located atop the hills of Benahavis, within the natural enclave of the Montemayor Valley, plot A16, is a private sanctuary, a blank canvas to create the home of your dreams. A natural paradise bathed in the warm southern sun, where a lush forest, majestic mountains, a serene lake, and the vast sea intertwine in an unparalleled spectacle. This 2,870 square meter plot, located in the prestigious Montemayor development, invites you to explore endless possibilities. With a maximum building capacity of 366 square meters, this space offers the freedom to build a customized oasis, tailored to your needs. Adjacent to it, you will find top-notch tennis courts and golf courses, along with the most exclusive clubs, making this place a landmark in southern Spain for those seeking to indulge in life to the fullest. Benahavis is both a city and a municipality in the province of Malaga, ideally located just 7 km from the coast and about a 20-minute drive from Marbella. An authentic Andalusian village nestled in a picturesque valley surrounded by spectacular mountains, and is especially popular among nature and gastronomy enthusiasts. Home to many luxury communities, the municipality of Benahavís spans 145 square kilometers and is well-connected to Malaga via the A7 and AP7 highways. Malaga Airport is located 71 km from the village, while Gibraltar Airport is 70 km away, with both journeys taking approximately 60 minutes. Don't miss the opportunity to turn this vision into your reality. Welcome to your future home in Montemayor!