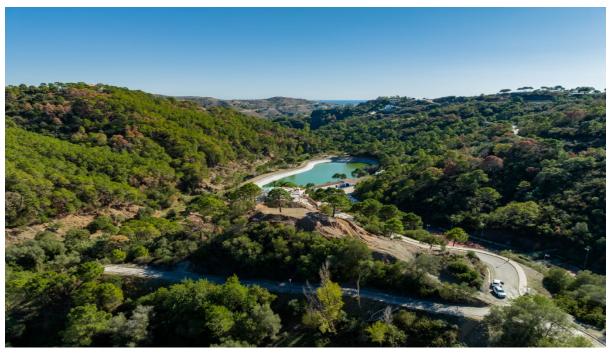

## Продажа - Участок - Benahavís 299.000€

Ref.-ID: R4778698 Benahavís Участок

Коммунальные: 2,856 EUR / год ИБИ: 249 EUR / год

2870 m2

Residential plot in Montemayor, introducing a unique opportunity in an exclusive setting. Located atop the hills of Benahavis, within the natural enclave of the Montemayor Valley, plot A16, is a private sanctuary, a blank canvas to create the home of your dreams. A natural paradise bathed in the warm southern sun, where a lush forest, majestic mountains, a serene lake, and the vast sea intertwine in an unparalleled spectacle. This 2,870 square meter plot, located in the prestigious Montemayor development, invites you to explore endless possibilities. With a maximum building capacity of 366 square meters, this space offers the freedom to build a customized oasis, tailored to your needs. Adjacent to it, you will find top-notch tennis courts and golf courses, along with the most exclusive clubs, making this place a landmark in southern Spain for those seeking to indulge in life to the fullest. Benahavis is both a city and a municipality in the province of Malaga, ideally located just 7 km from the coast and about a 20-minute drive from Marbella. An authentic Andalusian village nestled in a picturesque valley surrounded by spectacular mountains, and is especially popular among nature and gastronomy enthusiasts. Home to many luxury communities, the municipality of Benahavís spans 145 square kilometers and is well-connected to Malaga via the A7 and AP7 highways. Malaga Airport is located 71 km from the village, while Gibraltar Airport is 70 km away, with both journeys taking approximately 60 minutes. Don't miss the opportunity to turn this vision into your reality. Welcome to your future home in Montemayor!