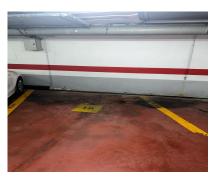

## Продажа - Коммерческая - Marbella 53.000€

Ref.-ID: R4778875

Коммунальные: 2,700 EUR / год

Marbella

ИБИ: 280 EUR / год

36 m2

Коммерческая

Three parking spaces for sale in the Nayade Building, located in Playa de la Fontanilla in Marbella. They can be purchased only together. The parking spaces are adjacent (numbers 9, 10 & 11). The strategic location of the Nayade Building provides quick and easy access to Marbella center, the beach, and the promenade, offering a comfortable and stylish lifestyle. Additionally, the building features high-end amenities, including a surveillance system with cameras and access control, a 24-hour concierge, and continuous access with a remote control. The added convenience of car wash services is also available. These parking spaces not only stand out for their size but also for their luxurious surroundings and nearby amenities. Within a few minutes' walk, prestigious private schools such as the British International School and Swans International School can be found. Well-known supermarkets, such as El Corte Inglés, are conveniently located, facilitating daily shopping. For those concerned about physical well-being, the Plaza del Mar Wellness Center offers two pools, a sauna, a spa, fitness rooms, and group activities, along with a physiotherapy unit. Note: maximum height of the parking space is 1,85 m Community fees per parking: 75 // mes (225 for three) AGB