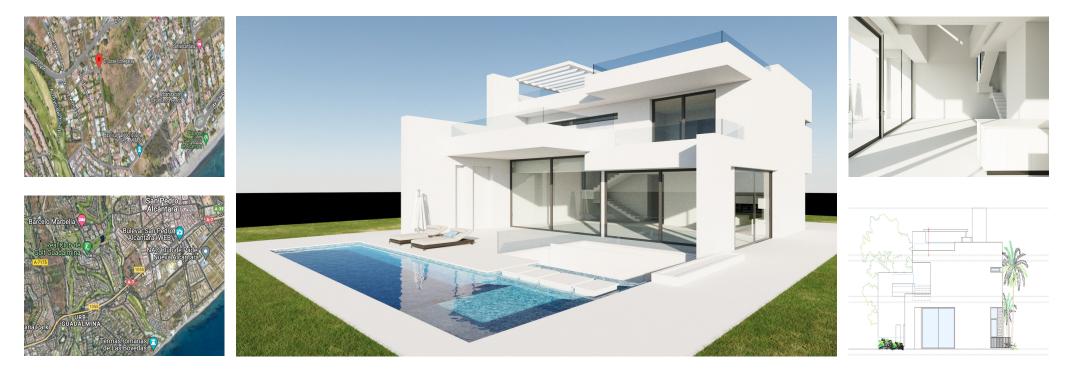

## Продажа - Участок - Marbella 580.000€

Ref.-ID: R4778980

Marbella

Участок

ИБИ: 516 EUR / год

**500 m2** 

This excellent 500 square meter plot is located in a privileged area just 850 meters from the beach and next to the prestigious Guadalmina golf course. Situated in the charming village of San Pedro de Alcántara, this plot offers a unique opportunity to build a home in one of the most coveted areas of the Costa del Sol. Key Features: Proximity to the beach: Only 850 meters away, perfect for enjoying walks and activities by the sea. Exclusive location :Adjacent to the Guadalmina golf course, offering a green and sophisticated environment. In a very quiet, low-traffic street and recently renovated by the town hall. Nearby services Close to La Colonia Shopping Center and Guadalmina, providing easy access to shops, restaurants, and essential services. Education:Just 500 meters from the renowned San José School, ideal for families with children. Vibrant environment:200 meters from the famous San Pedro Boulevard, a lively area with parks, leisure areas, and a wide variety of bars and restaurants. Access to exclusive areas:5.4 km from Puerto Banús, famous for its nightlife, luxury boutiques, and high-end restaurants. Shopping: Only 100 meters away from grocery stores and bakeries, as well as some typical local restaurants. 21 minutes from La Cañada Shopping Center, one of the largest and most complete shopping centers in the region. Proximity to the village: Within walking distance to the construction Pre-project has already been submitted and the license application with Marbella City Hall is in an advanced stage. You can choose to follow the project designed by the exclusive architect Alberto Rodríguez or design your own project according to your needs and preferences. Both option are not included in the price. Ficha Urbanística PA-SP-7 edificabilidad 0,30% Orientation and Maintenance: The plot has a southwest orientation, guaranteeing excellent natural light throughout the day. The proposed villa is designed to fit perfectly on the plot and requires low maintenance, ideal for year-round living with reduced costs or