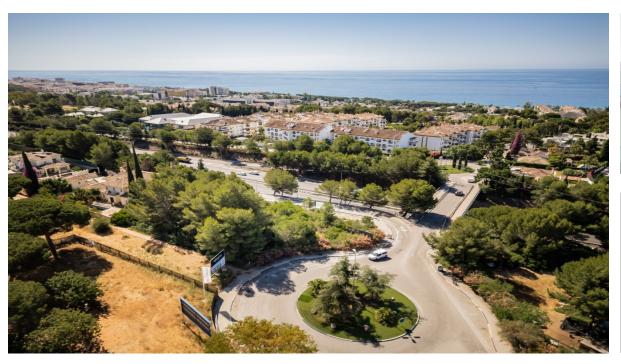

## Продажа - Участок - Marbella 675.000€

Ref.-ID: R4779085 Marbella Участок

ИБИ: 1,421 EUR / год

We present an exceptional residential plot of 1.080 square meters located in Naqueles, one of the most prestigious and high-end areas of Marbella. This magnificent plot offers a unique opportunity to build the property of your dreams. Situated on Marbella's Golden Mile, Nagüeles is known for its exclusivity and proximity to luxury amenities such as golf courses, beach clubs, and gourmet restaurants. Additionally, it is just a few minutes' drive from the center of Marbella and Puerto Banús, where you can enjoy high-end shopping, vibrant nightlife, and spectacular beaches. Surrounded by nature and lush gardens, the plot offers a tranguil and private environment, ideal for a luxurious lifestyle. If you were looking for a prime plot in the best location, know that this is also the best-priced one on the market right now. The large surface area of the plot allows for the construction of a custom residence that reflects your style and needs, making it an excellent long-term investment. With the ongoing development and demand in Nagüeles, this plot represents an excellent opportunity. Close to international schools, health centers, and top-tier services, this neighborhood is composed of luxury villas, ensuring a safe and prestigious environment. Nagüeles is one of the most exclusive neighborhoods in Marbella, situated on the slopes of La Concha mountain, known for its privacy, security, and guality of life. Living in Nagüeles means enjoying the tranquility of a natural setting while being close to the vibrant heart of Marbella. The plot has, topographically speaking, an area of 1,184 m<sup>2</sup>, an average elevation above sea level of 77 meters. It borders to the south and west with the expropriation strips of the road and the roundabout of exit 182 (Nagüeles) of the Marbella bypass of the AP-7 motorway, to the east with plot R-1 of the urbanization, where there is an isolated single-family home, and to the north with land classified as public road in the 1986 Marbella General Urban Plan, with a planned section of 10 meters. The plot has a project already carried out by a renowned architect, proposing a building with two floors above ground and a basement connected vertically by two independent stair cores for the intended residential and commercial uses. Both pedestrian access to the building and vehicular access to the parking area inside the plot and in the basement are planned from the newly constructed street that will define the northern boundary of the plot. The building has been divided into two areas, one intended for commercial use (or office in its domestic professional office mode) to the west, closer to the roundabout exit of the bypass, taking advantage of its greater visibility and exposure, and another for single-family housing in the eastern area of the plot, which has greater privacy. The entrance to the basement garage is located to the southwest to adapt the project as much as possible to the existing topography and to be able to locate some additional outdoor parking spaces for commercial or office use. For the treatment of the facades, a contemporary language with large glazed panels allowing natural light entry, overhangs for solar protection, and a flat roof is proposed, taking into account the relationship of the building with its surroundings. The interior spaces have been organized with a minimum of partitions to optimize the feeling of space. Do not miss the opportunity to build your property in this prime location. Contact us for more details and to arrange a visit to this spectacular plot. Discover the true Nagüeles, Marbella! ALA