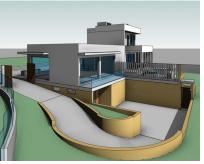

## Продажа - Участок - Marbella 675.000€

Ref.-ID: R4779085 Marbella Участок

ИБИ: 1,421 EUR / год

We present an exceptional residential plot of 1.080 square meters located in Naqueles, one of the most prestigious and high-end areas of Marbella. This magnificent plot offers a unique opportunity to build the property of your dreams. Situated on Marbella's Golden Mile, Nagüeles is known for its exclusivity and proximity to luxury amenities such as golf courses, beach clubs, and gourmet restaurants. Additionally, it is just a few minutes' drive from the center of Marbella and Puerto Banús, where you can enjoy high-end shopping, vibrant nightlife, and spectacular beaches. Surrounded by nature and lush gardens, the plot offers a tranguil and private environment, ideal for a luxurious lifestyle. If you were looking for a prime plot in the best location, know that this is also the best-priced one on the market right now. The large surface area of the plot allows for the construction of a custom residence that reflects your style and needs, making it an excellent long-term investment. With the ongoing development and demand in Nagüeles, this plot represents an excellent opportunity. Close to international schools, health centers, and top-tier services, this neighborhood is composed of luxury villas, ensuring a safe and prestigious environment. Nagüeles is one of the most exclusive neighborhoods in Marbella, situated on the slopes of La Concha mountain, known for its privacy, security, and guality of life. Living in Nagüeles means enjoying the tranquility of a natural setting while being close to the vibrant heart of Marbella. The plot has, topographically speaking, an area of 1,184 m<sup>2</sup>, an average elevation above sea level of 77 meters. It borders to the south and west with the expropriation strips of the road and the roundabout of exit 182 (Nagüeles) of the Marbella bypass of the AP-7 motorway, to the east with plot R-1 of the urbanization, where there is an isolated single-family home, and to the north with land classified as public road in the 1986 Marbella General Urban Plan, with a planned section of 10 meters. The plot has a project already carried out by a renowned architect, proposing a building with two floors above ground and a basement connected vertically by two independent stair cores for the intended residential and commercial uses. Both pedestrian access to the building and vehicular access to the parking area inside the plot and in the basement are planned from the newly constructed street that will define the northern boundary of the plot. The building has been divided into two areas, one intended for commercial use (or office in its domestic professional office mode) to the west, closer to the roundabout exit of the bypass, taking advantage of its greater visibility and exposure, and another for single-family housing in the eastern area of the plot, which has greater privacy. The entrance to the basement garage is located to the southwest to adapt the project as much as possible to the existing topography and to be able to locate some additional outdoor parking spaces for commercial or office use. For the treatment of the facades, a contemporary language with large glazed panels allowing natural light entry, overhangs for solar protection, and a flat roof is proposed, taking into account the relationship of the building with its surroundings. The interior spaces have been organized with a minimum of partitions to optimize the feeling of space. Do not miss the opportunity to build your property in this prime location. Contact us for more details and to arrange a visit to this spectacular plot. Discover the true Nagüeles, Marbella! ALA