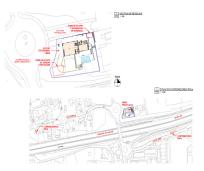

## Продажа - Участок - Marbella 675.000€

Ref.-ID: R4779085 Marbella Участок

ИБИ: 1,421 EUR / год

We present an exceptional residential plot of 1.080 square meters located in Naqueles, one of the most prestigious and high-end areas of Marbella. This magnificent plot offers a unique opportunity to build the property of your dreams. Situated on Marbella's Golden Mile, Nagüeles is known for its exclusivity and proximity to luxury amenities such as golf courses, beach clubs, and gourmet restaurants. Additionally, it is just a few minutes' drive from the center of Marbella and Puerto Banús, where you can enjoy high-end shopping, vibrant nightlife, and spectacular beaches. Surrounded by nature and lush gardens, the plot offers a tranguil and private environment, ideal for a luxurious lifestyle. If you were looking for a prime plot in the best location, know that this is also the best-priced one on the market right now. The large surface area of the plot allows for the construction of a custom residence that reflects your style and needs, making it an excellent long-term investment. With the ongoing development and demand in Nagüeles, this plot represents an excellent opportunity. Close to international schools, health centers, and top-tier services, this neighborhood is composed of luxury villas, ensuring a safe and prestigious environment. Nagüeles is one of the most exclusive neighborhoods in Marbella, situated on the slopes of La Concha mountain, known for its privacy, security, and guality of life. Living in Nagüeles means enjoying the tranquility of a natural setting while being close to the vibrant heart of Marbella. The plot has, topographically speaking, an area of 1,184 m<sup>2</sup>, an average elevation above sea level of 77 meters. It borders to the south and west with the expropriation strips of the road and the roundabout of exit 182 (Nagüeles) of the Marbella bypass of the AP-7 motorway, to the east with plot R-1 of the urbanization, where there is an isolated single-family home, and to the north with land classified as public road in the 1986 Marbella General Urban Plan, with a planned section of 10 meters. The plot has a project already carried out by a renowned architect, proposing a building with two floors above ground and a basement connected vertically by two independent stair cores for the intended residential and commercial uses. Both pedestrian access to the building and vehicular access to the parking area inside the plot and in the basement are planned from the newly constructed street that will define the northern boundary of the plot. The building has been divided into two areas, one intended for commercial use (or office in its domestic professional office mode) to the west, closer to the roundabout exit of the bypass, taking advantage of its greater visibility and exposure, and another for single-family housing in the eastern area of the plot, which has greater privacy. The entrance to the basement garage is located to the southwest to adapt the project as much as possible to the existing topography and to be able to locate some additional outdoor parking spaces for commercial or office use. For the treatment of the facades, a contemporary language with large glazed panels allowing natural light entry, overhangs for solar protection, and a flat roof is proposed, taking into account the relationship of the building with its surroundings. The interior spaces have been organized with a minimum of partitions to optimize the feeling of space. Do not miss the opportunity to build your property in this prime location. Contact us for more details and to arrange a visit to this spectacular plot. Discover the true Nagüeles, Marbella! ALA