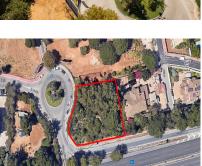

## Продажа - Участок - Marbella 675.000€

Ref.-ID: R4779085 Marbella Участок

ИБИ: 1,421 EUR / год

We present an exceptional residential plot of 1.080 square meters located in Naqueles, one of the most prestigious and high-end areas of Marbella. This magnificent plot offers a unique opportunity to build the property of your dreams. Situated on Marbella's Golden Mile, Nagüeles is known for its exclusivity and proximity to luxury amenities such as golf courses, beach clubs, and gourmet restaurants. Additionally, it is just a few minutes' drive from the center of Marbella and Puerto Banús, where you can enjoy high-end shopping, vibrant nightlife, and spectacular beaches. Surrounded by nature and lush gardens, the plot offers a tranguil and private environment, ideal for a luxurious lifestyle. If you were looking for a prime plot in the best location, know that this is also the best-priced one on the market right now. The large surface area of the plot allows for the construction of a custom residence that reflects your style and needs, making it an excellent long-term investment. With the ongoing development and demand in Nagüeles, this plot represents an excellent opportunity. Close to international schools, health centers, and top-tier services, this neighborhood is composed of luxury villas, ensuring a safe and prestigious environment. Nagüeles is one of the most exclusive neighborhoods in Marbella, situated on the slopes of La Concha mountain, known for its privacy, security, and guality of life. Living in Nagüeles means enjoying the tranquility of a natural setting while being close to the vibrant heart of Marbella. The plot has, topographically speaking, an area of 1,184 m<sup>2</sup>, an average elevation above sea level of 77 meters. It borders to the south and west with the expropriation strips of the road and the roundabout of exit 182 (Nagüeles) of the Marbella bypass of the AP-7 motorway, to the east with plot R-1 of the urbanization, where there is an isolated single-family home, and to the north with land classified as public road in the 1986 Marbella General Urban Plan, with a planned section of 10 meters. The plot has a project already carried out by a renowned architect, proposing a building with two floors above ground and a basement connected vertically by two independent stair cores for the intended residential and commercial uses. Both pedestrian access to the building and vehicular access to the parking area inside the plot and in the basement are planned from the newly constructed street that will define the northern boundary of the plot. The building has been divided into two areas, one intended for commercial use (or office in its domestic professional office mode) to the west, closer to the roundabout exit of the bypass, taking advantage of its greater visibility and exposure, and another for single-family housing in the eastern area of the plot, which has greater privacy. The entrance to the basement garage is located to the southwest to adapt the project as much as possible to the existing topography and to be able to locate some additional outdoor parking spaces for commercial or office use. For the treatment of the facades, a contemporary language with large glazed panels allowing natural light entry, overhangs for solar protection, and a flat roof is proposed, taking into account the relationship of the building with its surroundings. The interior spaces have been organized with a minimum of partitions to optimize the feeling of space. Do not miss the opportunity to build your property in this prime location. Contact us for more details and to arrange a visit to this spectacular plot. Discover the true Nagüeles, Marbella! ALA