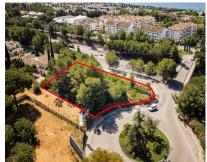

## Продажа - Участок - Marbella 675.000€

Ref.-ID: R4779085 Marbella Участок

ИБИ: 1,421 EUR / год

We present an exceptional residential plot of 1.080 square meters located in Naqueles, one of the most prestigious and high-end areas of Marbella. This magnificent plot offers a unique opportunity to build the property of your dreams. Situated on Marbella's Golden Mile, Nagüeles is known for its exclusivity and proximity to luxury amenities such as golf courses, beach clubs, and gourmet restaurants. Additionally, it is just a few minutes' drive from the center of Marbella and Puerto Banús, where you can enjoy high-end shopping, vibrant nightlife, and spectacular beaches. Surrounded by nature and lush gardens, the plot offers a tranguil and private environment, ideal for a luxurious lifestyle. If you were looking for a prime plot in the best location, know that this is also the best-priced one on the market right now. The large surface area of the plot allows for the construction of a custom residence that reflects your style and needs, making it an excellent long-term investment. With the ongoing development and demand in Nagüeles, this plot represents an excellent opportunity. Close to international schools, health centers, and top-tier services, this neighborhood is composed of luxury villas, ensuring a safe and prestigious environment. Nagüeles is one of the most exclusive neighborhoods in Marbella, situated on the slopes of La Concha mountain, known for its privacy, security, and guality of life. Living in Nagüeles means enjoying the tranquility of a natural setting while being close to the vibrant heart of Marbella. The plot has, topographically speaking, an area of 1,184 m<sup>2</sup>, an average elevation above sea level of 77 meters. It borders to the south and west with the expropriation strips of the road and the roundabout of exit 182 (Nagüeles) of the Marbella bypass of the AP-7 motorway, to the east with plot R-1 of the urbanization, where there is an isolated single-family home, and to the north with land classified as public road in the 1986 Marbella General Urban Plan, with a planned section of 10 meters. The plot has a project already carried out by a renowned architect, proposing a building with two floors above ground and a basement connected vertically by two independent stair cores for the intended residential and commercial uses. Both pedestrian access to the building and vehicular access to the parking area inside the plot and in the basement are planned from the newly constructed street that will define the northern boundary of the plot. The building has been divided into two areas, one intended for commercial use (or office in its domestic professional office mode) to the west, closer to the roundabout exit of the bypass, taking advantage of its greater visibility and exposure, and another for single-family housing in the eastern area of the plot, which has greater privacy. The entrance to the basement garage is located to the southwest to adapt the project as much as possible to the existing topography and to be able to locate some additional outdoor parking spaces for commercial or office use. For the treatment of the facades, a contemporary language with large glazed panels allowing natural light entry, overhangs for solar protection, and a flat roof is proposed, taking into account the relationship of the building with its surroundings. The interior spaces have been organized with a minimum of partitions to optimize the feeling of space. Do not miss the opportunity to build your property in this prime location. Contact us for more details and to arrange a visit to this spectacular plot. Discover the true Nagüeles, Marbella! ALA