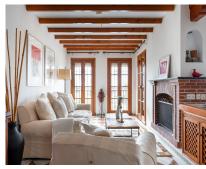

## Продажа - Апартамент - Mijas Golf 415.000€

Mijas Golf **Апартамент** Ref.-ID: R4779460

Коммунальные: 3,684 EUR / год ИБИ: 512 EUR / год Mycop: 128 EUR / год

169 m2

Welcome to fall in love with this unique and stunning penthouse located in the heart of Mijas Golf - Puebla Aida. The picturesque urbanization of Puebla Aida is brimming with charming, completely unique small alleys that wind around the impressive buildings within the community. This urbanization, which replicates a Moorish village, enchants with its unique architecture, beautiful alleys, and several delightful swimming pool areas. Perched on a hilltop, in the tranquility of the top floor, you will enjoy breathtaking 180-degree views ranging from the mountains to the sea. The expansive terrace wraps around the apartment, ensuring sunshine throughout the day. Currently, the apartment features two bedrooms and vast living and dining areas, but the layout can easily be modified to create a three-bedroom home if desired. The spacious master bedroom boasts an impressive bathroom with a stunning round bathtub, where you can admire the most beautiful views of Mijas Golf. The entire apartment is adorned with fascinating details such as exposed beams and beautiful tiling. The extremely well-maintained Puebla Aida is only a brief 10-minute drive away from all amenities, restaurants, and the beach, as all the wonderful outdoor and golf facilities begin just outside your door. Please contact us for flexible viewings!