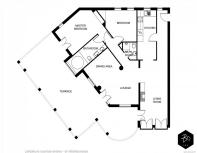

## Продажа - Апартамент - Mijas Golf 415.000€

Mijas Golf **Апартамент** Ref.-ID: R4779460

Коммунальные: 3,684 EUR / год ИБИ: 512 EUR / год Mycop: 128 EUR / год

169 m2

Welcome to fall in love with this unique and stunning penthouse located in the heart of Mijas Golf - Puebla Aida. The picturesque urbanization of Puebla Aida is brimming with charming, completely unique small alleys that wind around the impressive buildings within the community. This urbanization, which replicates a Moorish village, enchants with its unique architecture, beautiful alleys, and several delightful swimming pool areas. Perched on a hilltop, in the tranquility of the top floor, you will enjoy breathtaking 180-degree views ranging from the mountains to the sea. The expansive terrace wraps around the apartment, ensuring sunshine throughout the day. Currently, the apartment features two bedrooms and vast living and dining areas, but the layout can easily be modified to create a three-bedroom home if desired. The spacious master bedroom boasts an impressive bathroom with a stunning round bathtub, where you can admire the most beautiful views of Mijas Golf. The entire apartment is adorned with fascinating details such as exposed beams and beautiful tiling. The extremely well-maintained Puebla Aida is only a brief 10-minute drive away from all amenities, restaurants, and the beach, as all the wonderful outdoor and golf facilities begin just outside your door. Please contact us for flexible viewings!