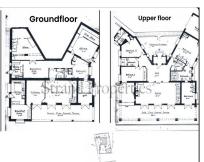

## Продажа - Дом - Marbella 1.450.000€

Ref.-ID: R4787692

Marbella

600 m2

2581 m2

Дом

Discover this stunning villa in need of renovation set on a 2581 m<sup>2</sup> plot, complete with a 200 m<sup>2</sup> private drive and two elegant electric gates. This charming property, built approximately 60 years ago, showcases the authentic Andalusian style with its covered terraces and traditional details. The villa features 4 spacious bedrooms, 4 full bathrooms, a guest toilet, a large 75 m<sup>2</sup> living room, a separate dining room, and potential for a separate apartment on two floors. Prime location just a 5-minute walk from Marbella's main bus station, with direct connections to Malaga airport, Gibraltar airport, all regions of Spain, as well as Portugal and Europe. 10 minutes drive to the main Marbella Hospital. 5 minutes drive to La Cañada shopping center and Al Campo Supermarket. 1 minute drive to the new Mercadona supermarket or a 5-minute walk, and Xarblanca park with free entry and children's playground. 2 minutes drive to the A7 motorway, connecting to Gibraltar, Malaga, Madrid, and Barcelona. 15 minutes walk to Marbella's charming old town and the Leganitos Health Centre. 15 minutes walk to the beautiful Marbella beach. Located in the exclusive La Cantera urbanization, this villa offers a safe and quiet residential environment, with a wide range of nearby services including children's areas, cafes, supermarkets, leisure areas, restaurants, nature, sports centers, and golf courses. Enjoy unobstructed views and the convenience of being just a 10-minute drive from the beach, La Cañada, and Marbella Center. Don't miss this unique investment opportunity in one of Marbella's most prestigious areas!