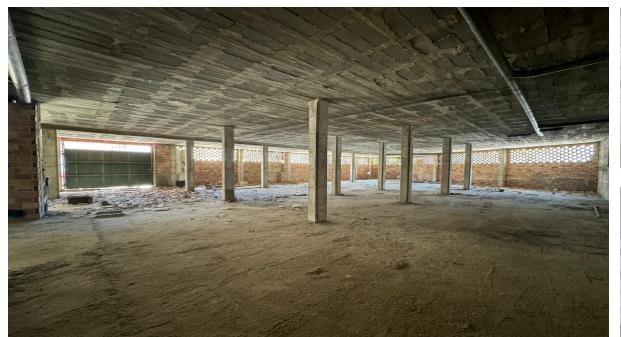

## Продажа - Коммерческая - Estepona 1.500.000€

Ref.-ID: R4790851 Estepona Коммерческая

Коммунальные: 840 EUR / год

ИБИ: 1,200 EUR / год

900 m2

Commercial Unit for Sale or Lease: Prime Location in Estepona Discover a versatile and spacious commercial unit located in the heart of Estepona, offering endless potential for various uses. With its expansive 900 square meters of shell and core space, this property provides a blank canvas to create a successful business or investment opportunity. Situated in the bustling center of Estepona, this unit backs onto Avenida Andalucia and is just 100 meters from the beach. The property boasts a generous 900 square meters of space, with ceiling heights of 4.20 meters on one side and 3.50 meters on the other, making it suitable for a wide range of applications. The property is currently in shell and core condition, allowing for complete customisation to suit your specific needs. Whether you envision a commercial enterprise, residential units, or a combination of both, this unit offers the flexibility to accommodate your vision. The town hall permits segregation and change of usage, enabling both residential and commercial purposes on the same premises. With two garage doors providing direct street access, the unit is also ideal for a storage business, supermarket or similar offering easy access and high ceilings. Lease Option In addition to being available for purchase, this property is available for a long lease of a minimum of 5 years with a renewable contract with a year paid upfront, providing stability and security for your investment or business operations. This property represents a significant investment opportunity due to its prime location and versatile usage options. Whether you choose to develop residential units, establish a commercial enterprise, or operate a storage facility, the potential for high returns is substantial.