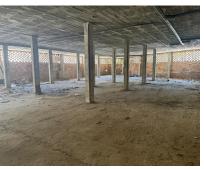

## Продажа - Коммерческая - Estepona 1.500.000€

Ref.-ID: R4790851 Estepona Коммерческая

Коммунальные: 840 EUR / год

ИБИ: 1,200 EUR / год

900 m2

Commercial Unit for Sale or Lease: Prime Location in Estepona Discover a versatile and spacious commercial unit located in the heart of Estepona, offering endless potential for various uses. With its expansive 900 square meters of shell and core space, this property provides a blank canvas to create a successful business or investment opportunity. Situated in the bustling center of Estepona, this unit backs onto Avenida Andalucia and is just 100 meters from the beach. The property boasts a generous 900 square meters of space, with ceiling heights of 4.20 meters on one side and 3.50 meters on the other, making it suitable for a wide range of applications. The property is currently in shell and core condition, allowing for complete customisation to suit your specific needs. Whether you envision a commercial enterprise, residential units, or a combination of both, this unit offers the flexibility to accommodate your vision. The town hall permits segregation and change of usage, enabling both residential and commercial purposes on the same premises. With two garage doors providing direct street access, the unit is also ideal for a storage business, supermarket or similar offering easy access and high ceilings. Lease Option In addition to being available for purchase, this property is available for a long lease of a minimum of 5 years with a renewable contract with a year paid upfront, providing stability and security for your investment or business operations. This property represents a significant investment opportunity due to its prime location and versatile usage options. Whether you choose to develop residential units, establish a commercial enterprise, or operate a storage facility, the potential for high returns is substantial.