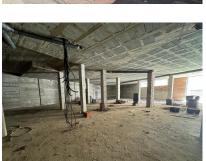

## Продажа - Коммерческая - Estepona 1.500.000€

Ref.-ID: R4790851 Estepona Коммерческая

Коммунальные: 840 EUR / год

ИБИ: 1,200 EUR / год

900 m2

Commercial Unit for Sale or Lease: Prime Location in Estepona Discover a versatile and spacious commercial unit located in the heart of Estepona, offering endless potential for various uses. With its expansive 900 square meters of shell and core space, this property provides a blank canvas to create a successful business or investment opportunity. Situated in the bustling center of Estepona, this unit backs onto Avenida Andalucia and is just 100 meters from the beach. The property boasts a generous 900 square meters of space, with ceiling heights of 4.20 meters on one side and 3.50 meters on the other, making it suitable for a wide range of applications. The property is currently in shell and core condition, allowing for complete customisation to suit your specific needs. Whether you envision a commercial enterprise, residential units, or a combination of both, this unit offers the flexibility to accommodate your vision. The town hall permits segregation and change of usage, enabling both residential and commercial purposes on the same premises. With two garage doors providing direct street access, the unit is also ideal for a storage business, supermarket or similar offering easy access and high ceilings. Lease Option In addition to being available for purchase, this property is available for a long lease of a minimum of 5 years with a renewable contract with a year paid upfront, providing stability and security for your investment or business operations. This property represents a significant investment opportunity due to its prime location and versatile usage options. Whether you choose to develop residential units, establish a commercial enterprise, or operate a storage facility, the potential for high returns is substantial.