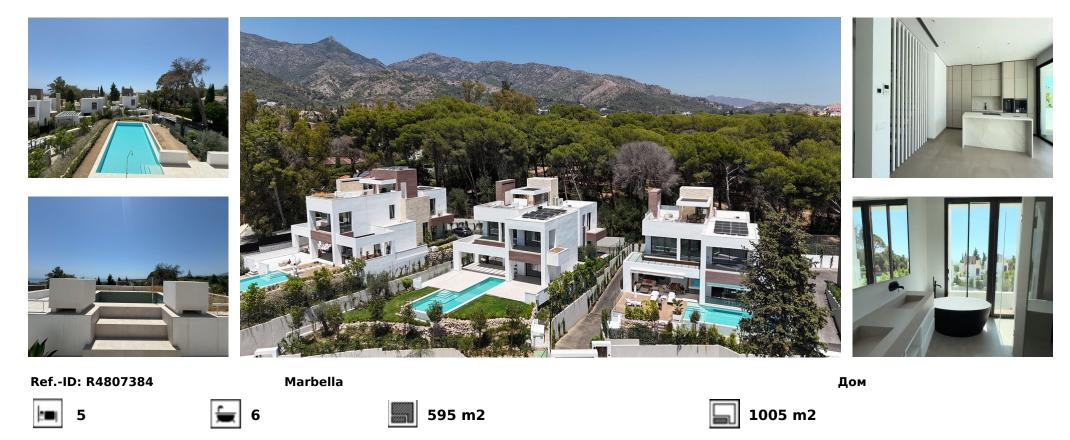

## Продажа - Дом - Marbella 4.600.000€

Exclusive villa in La Merced, Marbella. Villa with panoramic views of the sea and Mount La Concha. This villa has been designed to create a unique private community concept in one of Marbella's most desirable urban locations. The vision behind this development is to offer environmentally friendly properties, using high quality natural materials and the latest technologies to ensure a well thought out luxury lifestyle. This villa has a lift that provides access to all floors, as well as a private garden and swimming pool. Its south-west orientation ensures that you enjoy all day sunshine and stunning sea views. The development has been inspired by four basic concepts: architectural beauty, location, security and privacy. In addition to 24-hour security, the development has a concierge at the elegant entrance to ensure the peace of mind and comfort of its residents. The villa is located in the area of La Merced, in Marbella, known for its exclusive ambience, its proximity to all the amenities of the city, and just a few minutes' drive from the beach and several renowned golf courses. It also offers a wide range of services, such as fine dining restaurants, luxury shops and entertainment facilities.