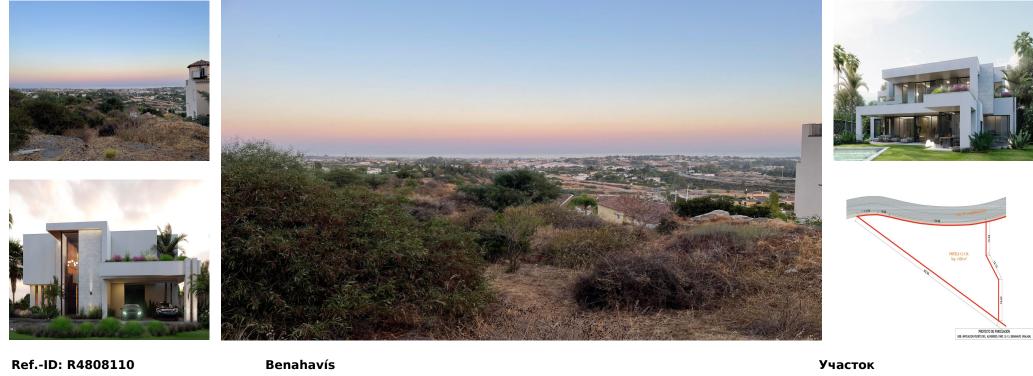

## Продажа - Участок - Benahavís 749.000€

\_ .

Location: Benahavis, Puerto Del Almendro, gated community - La Resina with sea views and license to build in place Spacious plot located in a privileged position, ideal for those seeking the best of both worlds: peace, tranquility, and panoramic views of the surrounding landscape, along with sea views, yet very close to all amenities. The proximity to San Pedro and Puerto Banús ensures easy and quick access to a wide range of services, shops, restaurants, and entertainment options. The development is distinguished by its high security standards, featuring barriers and surveillance cameras at the entrance, providing a safe and exclusive environment for its residents. Additionally, the area is surrounded by lush green spaces and natural trails, offering a perfect setting to enjoy outdoor activities and nature. This unique enclave combines the serenity of a tranquil retreat with the convenience of being close to everything needed for a comfortable and sophisticated life. Perfect for building your dream home in an environment of unparalleled luxury and security.