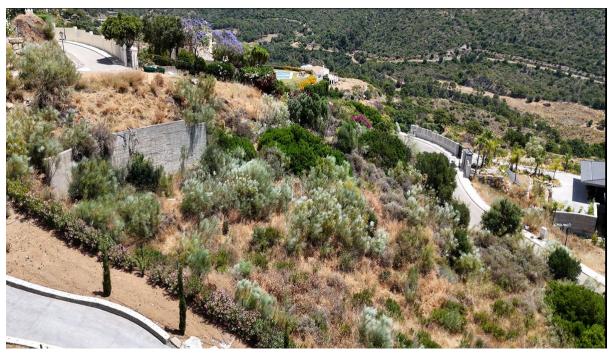

## 3563 m2

PRIME MONTE MAYOR RESIDENTIAL PLOT WITH BREATHTAKING VIEWS Discover this exceptional 3.563 square-meter building site, ideal for constructing a nice villa in the highly sought-after Monte Mayor urbanization. This expansive plot offers stunning views of the Mediterranean, Gibraltar, and the African coastline, all set against a stunning mountain backdrop. With a buildability of 12.5% as per planning regulations, this site is perfect for your luxury property. Our design ensures that each plot retains its natural charm, providing owners with ample space and unparalleled privacy. Monte Mayor is renowned for its breathtaking natural beauty and top-notch amenities, including 24-hour security. Despite its serene setting, the plot is conveniently accessible, just a 15-minute drive from the bustling hub of Puerto Banús, 25 minutes from Marbella, and less than 45 minutes from Málaga Airport.