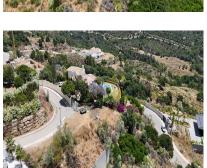

## 3563 m2

PRIME MONTE MAYOR RESIDENTIAL PLOT WITH BREATHTAKING VIEWS Discover this exceptional 3.563 square-meter building site, ideal for constructing a nice villa in the highly sought-after Monte Mayor urbanization. This expansive plot offers stunning views of the Mediterranean, Gibraltar, and the African coastline, all set against a stunning mountain backdrop. With a buildability of 12.5% as per planning regulations, this site is perfect for your luxury property. Our design ensures that each plot retains its natural charm, providing owners with ample space and unparalleled privacy. Monte Mayor is renowned for its breathtaking natural beauty and top-notch amenities, including 24-hour security. Despite its serene setting, the plot is conveniently accessible, just a 15-minute drive from the bustling hub of Puerto Banús, 25 minutes from Marbella, and less than 45 minutes from Málaga Airport.