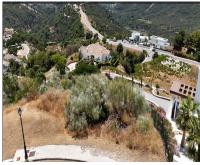

## 3563 m2

PRIME MONTE MAYOR RESIDENTIAL PLOT WITH BREATHTAKING VIEWS Discover this exceptional 3.563 square-meter building site, ideal for constructing a nice villa in the highly sought-after Monte Mayor urbanization. This expansive plot offers stunning views of the Mediterranean, Gibraltar, and the African coastline, all set against a stunning mountain backdrop. With a buildability of 12.5% as per planning regulations, this site is perfect for your luxury property. Our design ensures that each plot retains its natural charm, providing owners with ample space and unparalleled privacy. Monte Mayor is renowned for its breathtaking natural beauty and top-notch amenities, including 24-hour security. Despite its serene setting, the plot is conveniently accessible, just a 15-minute drive from the bustling hub of Puerto Banús, 25 minutes from Marbella, and less than 45 minutes from Málaga Airport.