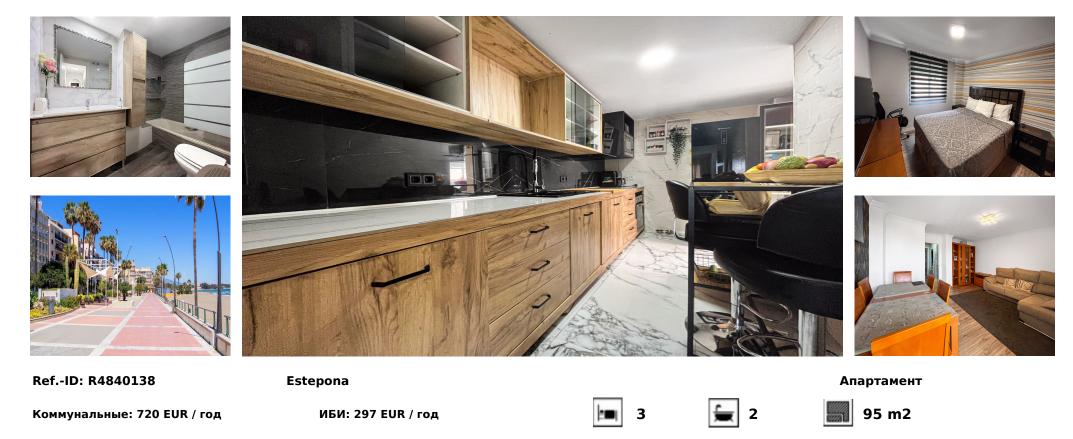

## Продажа - Апартамент - Estepona 302.000€

This is a divine apartment and is perfect for urban living given its prime location deep in the heart of Estepona, known affectionately as The Garden of Europe. The property is bright and spacious and opens up to reveal a modern and sleek kitchen complete with stylish wooden cupboards and units that are accompanied by black marble tiling. The living area and dining area are open plan and brightly illuminated through the terrace windows at the far end and chic parquet flooring underfoot gives it a modern feel. There are three double bedrooms all of which are immaculate and welcoming. They all share the use of 2 chic bathrooms that are decorated in stunning neutral palettes and give a sharp classic impression. The property also includes a communal garage space adding security and convenience and a communal swimming pool for residents to enjoy. The propertys location is top notch, with just a few minutes walk taking you down to the stunning stretches of beach and to a vast array of amenities, including some of the finest restaurants serving the best fresh fish. With its bustling ambience and quaint charm, Estepona is fast becoming the most sought after area in which to live thus making this property a fantastic opportunity for any clever buyer.