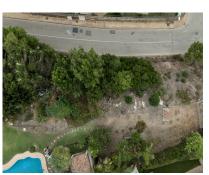

# Продажа - Участок - Benahavís 795.000€

Ref.-ID: R4855243 Benahavís Участок

## 512 m2

This is a very rare opportunity to purchase an elevated plot with golf, mountain and sea views located within the peaceful urbanisation of Puerto del Almendro. This contemporary villa project has been designed by renowned Marbella architect Cesar de Leyva and he has created a stunning, easily maintained home which would make an excellent second home or holiday rental. This modern, south and south west facing house is distributed over four floors, with terraces on all levels and a rooftop terrace where you can enjoy breathtaking views of Gibraltar and North Africa. The design includes a lift to all floors and a private pool on the upper terrace. The project can be adapted to suit a buyers requirements and has the preliminary planning application in place. The views are protected ensuring a safe haven investment. Puerto del Almendro sits below the Serranía de Ronda mountain range next to Los Arqueros golf and country club and is surrounded by exclusive residential urbanisations. It is just a 5 minute drive to San Pedro de Alcantara and 10 minutes to Puerto Banus.