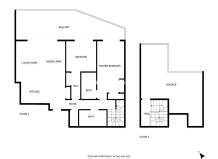

## Продажа - Апартамент - Calanova Golf 550.000€

Ref.-ID: R4855246 Calanova Golf Апартамент

2

144 m2

Resale of a brand new duplex penthouse with 2 bedrooms and 2 bathrooms in Ipanema with panoramic views facing the Calanova Golf course, mountains and the Mediterranean Sea. With a total constructed area of 144sqm (86sqm, this apartment offers ample space to live and enjoy. The apartment has been built to the highest quality standards and offers an 86sqm interior, decorated in a modern and elegant style, a 26sqm terrace with access from the living room and the 2 bedrooms, as well as a 32sqm terrace on the rooftop. The living room is bright and spacious, with an open plan kitchen and large windows allowing in natural light and offering stunning views of the golf course and sea. The kitchen is fully equipped with state-of-the-art appliances. The apartment also includes 2 parking spaces, which provides comfort and security for the owners. Residents can enjoy luxurious common areas and amenities such as two outdoor pools, an indoor pool, and a spa and fitness center. Ipanema reinterprets the exclusivity of the best Brazilian architecture. Its characteristic design and spectacular gardens elevate the residential concept to its maximum expression. With its large gardens and swimming pool with artificial beach, in Ipanema nature is part of your home. Ipanema is located in Cala de Mijas, one of the most charming towns on the Costa del Sol. Its strategic location allows you to enjoy the tranquility of a wonderful natural environment to which are added the services and leisure of Marbella, Malaga, or Fuengirola.