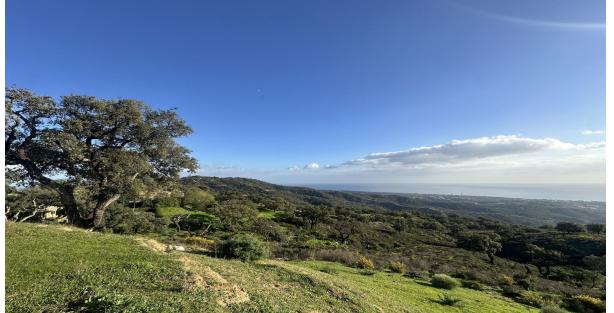

## 34000 m2

If you are looking for a large piece of land with entirely stunning sea views, then come and visit this plot on top of the hill above Elviria. THIS IS A PLOT THAT IS RUSTIC with a designation ENCINAR (OAK FOREST) and located on a cattle track...PECUNARIO On the country road leading along the crest of the hills above Elviria, these plots are very unique as they offer south-facing orientation and views to the coast of Marbella East. The most beautiful plot located on the southern facing slope of la Mairena. This land is forestal and rustic and is only buildable according to the LEY DE LA LISTA This means that it can support a private independent family home of 1% of the size of the land only as a "vinculada" where the house includes buildings destined for the keeping of animals and other activities that promote the well-being of the rural land.

Расположение Загородный **ОРИЕНТАЦИЯ** ✔ Юг

**✓** Mope Сельская местность Панорамный