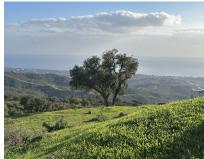

## 34000 m2

If you are looking for a large piece of land with entirely stunning sea views, then come and visit this plot on top of the hill above Elviria. THIS IS A PLOT THAT IS RUSTIC with a designation ENCINAR (OAK FOREST) and located on a cattle track...PECUNARIO On the country road leading along the crest of the hills above Elviria, these plots are very unique as they offer south-facing orientation and views to the coast of Marbella East. The most beautiful plot located on the southern facing slope of la Mairena. This land is forestal and rustic and is only buildable according to the LEY DE LA LISTA This means that it can support a private independent family home of 1% of the size of the land only as a "vinculada" where the house includes buildings destined for the keeping of animals and other activities that promote the well-being of the rural land.

Расположение Загородный **ОРИЕНТАЦИЯ** ✔ Юг

**✓** Mope Сельская местность Панорамный