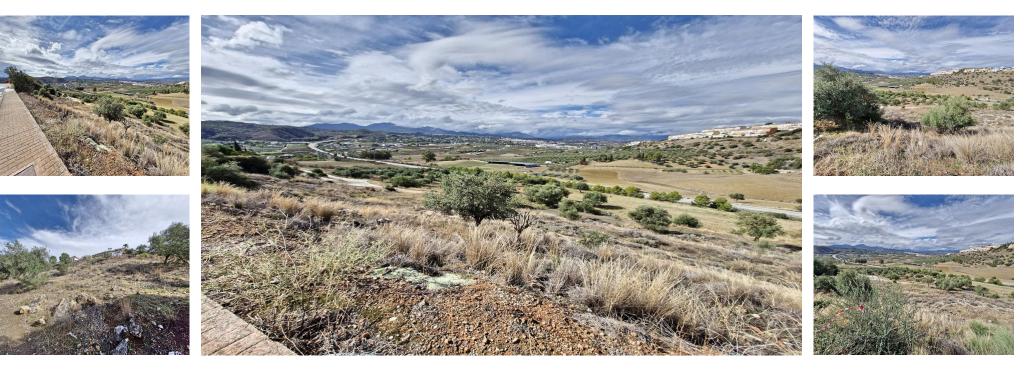

## 🔙 610 m2

West facing residential plot located on the popular urbanisation of Sierra Gorda on the outskirts of Coin. The plot has a gentle slope and very little excavation is required with the opportunity to build 33% of the plot size. There is a neighbouring plot for sale from the same owner if a larger plot is required. On the urbanization there are two supermarkets, a restaurant, a playground and a paddle tennis club. It is also just a 2-minute drive to the La Trocha shopping center with Carrefour supermarket, shops, cinema, gym and spa. Excellent road access to both Marbella and Malaga.