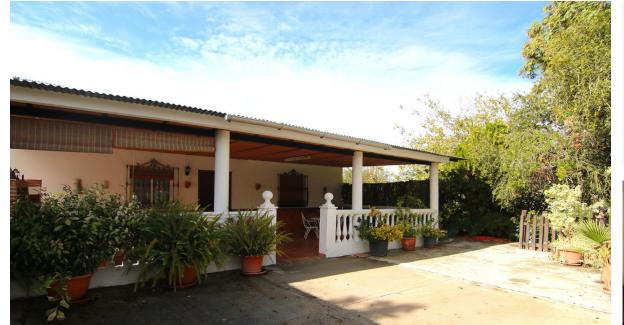

## Продажа - Дом - Coín 225.000€

Ref.-ID: R4872661

Coín

89 m2

5292 m2

Дом

Country House for Sale with AFO and Spacious Grounds in Coin This charming single-story country house, certified with AFO (Assimilated Out of Ordination), offers a practical and cozy design, ideal for those seeking to enjoy tranquility and nature. - Interior Layout Upon entering, you'll find a spacious open-concept living room that integrates an Americanstyle kitchen, creating a functional and airy space. This area features an air conditioning split to keep a cool environment during the summer. The house includes 3 spacious bedrooms, one currently used as a storage room, along with a full bathroom and a small laundry room with a washing machine. - Outdoor Areas Outside, the property offers two covered terraces totaling 74 m<sup>2</sup>. The first terrace, located at the entrance of the house, is fully equipped with a sink, barbecue, and oven, perfect for family gatherings and outdoor meals. The second terrace is at the back of the house, providing an additional space. There is also an extra storage room on the exterior. - Land and Amenities The property, fully fenced and on flat terrain, encompasses a plot of 5,292 m<sup>2</sup>. It features a variety of fruit trees, including olive trees, fig trees, grapevines, and weeping willows, ideal for those who want to enjoy a natural environment. There is also a covered parking area, perfect for protecting your car from high temperatures or heavy rain. The house's water supply comes directly from the town of Coin. - Location and Access The property is easily accessible with a paved road, except for the last 300 meters. It is located just 5 minutes from Coin's shopping areas. An ideal opportunity to enjoy country life with all the comforts!