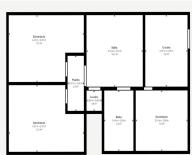

## Продажа - Дом - Coín 225.000€

Ref.-ID: R4872661

Coín

89 m2

5292 m2

Дом

Country House for Sale with AFO and Spacious Grounds in Coin This charming single-story country house, certified with AFO (Assimilated Out of Ordination), offers a practical and cozy design, ideal for those seeking to enjoy tranquility and nature. - Interior Layout Upon entering, you'll find a spacious open-concept living room that integrates an Americanstyle kitchen, creating a functional and airy space. This area features an air conditioning split to keep a cool environment during the summer. The house includes 3 spacious bedrooms, one currently used as a storage room, along with a full bathroom and a small laundry room with a washing machine. - Outdoor Areas Outside, the property offers two covered terraces totaling 74 m<sup>2</sup>. The first terrace, located at the entrance of the house, is fully equipped with a sink, barbecue, and oven, perfect for family gatherings and outdoor meals. The second terrace is at the back of the house, providing an additional space. There is also an extra storage room on the exterior. - Land and Amenities The property, fully fenced and on flat terrain, encompasses a plot of 5,292 m<sup>2</sup>. It features a variety of fruit trees, including olive trees, fig trees, grapevines, and weeping willows, ideal for those who want to enjoy a natural environment. There is also a covered parking area, perfect for protecting your car from high temperatures or heavy rain. The house's water supply comes directly from the town of Coin. - Location and Access The property is easily accessible with a paved road, except for the last 300 meters. It is located just 5 minutes from Coin's shopping areas. An ideal opportunity to enjoy country life with all the comforts!