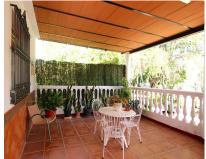

## Продажа - Дом - Coín 225.000€

Ref.-ID: R4872661

Coín

89 m2

5292 m2

Дом

Country House for Sale with AFO and Spacious Grounds in Coin This charming single-story country house, certified with AFO (Assimilated Out of Ordination), offers a practical and cozy design, ideal for those seeking to enjoy tranquility and nature. - Interior Layout Upon entering, you'll find a spacious open-concept living room that integrates an Americanstyle kitchen, creating a functional and airy space. This area features an air conditioning split to keep a cool environment during the summer. The house includes 3 spacious bedrooms, one currently used as a storage room, along with a full bathroom and a small laundry room with a washing machine. - Outdoor Areas Outside, the property offers two covered terraces totaling 74 m<sup>2</sup>. The first terrace, located at the entrance of the house, is fully equipped with a sink, barbecue, and oven, perfect for family gatherings and outdoor meals. The second terrace is at the back of the house, providing an additional space. There is also an extra storage room on the exterior. - Land and Amenities The property, fully fenced and on flat terrain, encompasses a plot of 5,292 m<sup>2</sup>. It features a variety of fruit trees, including olive trees, fig trees, grapevines, and weeping willows, ideal for those who want to enjoy a natural environment. There is also a covered parking area, perfect for protecting your car from high temperatures or heavy rain. The house's water supply comes directly from the town of Coin. - Location and Access The property is easily accessible with a paved road, except for the last 300 meters. It is located just 5 minutes from Coin's shopping areas. An ideal opportunity to enjoy country life with all the comforts!