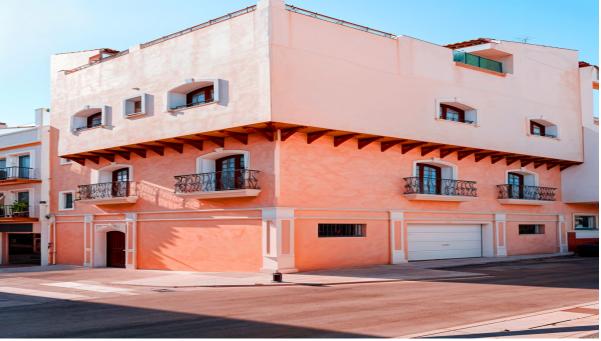

Located in the heart of Estepona's center, this townhouse offers a perfect blend of comfort and accessibility. With a built area of 451.9 m² on a 112 m² plot, this property stands out for its proximity to local amenities such as shops, restaurants, and the beach. The house features a private garage and an elevator that connects all floors, facilitating access to every corner of the home. The house is accessed through an impressive entrance where stairs and an elevator invite you to the first floor, where there is a spacious living-dining room that includes a cozy fireplace, ideal for family gatherings. The kitchen is equipped with an adjacent laundry room, providing a functional space for daily tasks. Additionally, this floor has a toilet and a 12 m² patio, perfect for enjoying an outdoor coffee. The second floor houses five bedrooms and three bathrooms, offering generous space for the whole family. Each room is designed to maximize comfort and privacy, ensuring a tranquil and relaxing environment. On the third floor, there is a rooftop that includes a games room and an office, ideal for entertainment and working from home. The 43 m² solarium terrace is a standout space, with a barbecue area and a private 14 m² pool, perfect for enjoying the Mediterranean climate. The property also has a private garage and storage room of more than 80m² on the ground floor. Located near the Estepona Orchidarium, this house has direct access to the old town and the vast gastronomic and entertainment offerings that the center provides, as well as the beach and promenade, which are a 5-minute walk away.