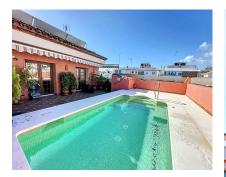

Located in the heart of Estepona's center, this townhouse offers a perfect blend of comfort and accessibility. With a built area of 451.9 m² on a 112 m² plot, this property stands out for its proximity to local amenities such as shops, restaurants, and the beach. The house features a private garage and an elevator that connects all floors, facilitating access to every corner of the home. The house is accessed through an impressive entrance where stairs and an elevator invite you to the first floor, where there is a spacious living-dining room that includes a cozy fireplace, ideal for family gatherings. The kitchen is equipped with an adjacent laundry room, providing a functional space for daily tasks. Additionally, this floor has a toilet and a 12 m² patio, perfect for enjoying an outdoor coffee. The second floor houses five bedrooms and three bathrooms, offering generous space for the whole family. Each room is designed to maximize comfort and privacy, ensuring a tranquil and relaxing environment. On the third floor, there is a rooftop that includes a games room and an office, ideal for entertainment and working from home. The 43 m² solarium terrace is a standout space, with a barbecue area and a private 14 m² pool, perfect for enjoying the Mediterranean climate. The property also has a private garage and storage room of more than 80m² on the ground floor. Located near the Estepona Orchidarium, this house has direct access to the old town and the vast gastronomic and entertainment offerings that the center provides, as well as the beach and promenade, which are a 5-minute walk away.