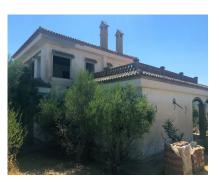

Magnificent country property with many Andalusian features including Romano brick arches and huge panoramic windows. The property is not finished and requires all bathrooms, kitchen, plumbing, and electrical installations. It is approximately a 10km drive from Coín, which includes 3km of dirt track. When you arrive at the property you are greeted with 360-degree mountain views. The house, which is over 300m<sup>2</sup> built, will offer 4 bedrooms, 3 bathrooms and a cloakroom. You enter the house through an external covered archway into the entrance hall with large cloakroom, through to the spacious dining room with an open plan staircase. An archway leads to a large kitchen and utility room. From the dining room is a further Romano brickwork archway leading to a very large dual aspect living room with built in fireplace and log burning stove. 2 sets of double doors lead on to a large south facing covered terrace. The dining room also has access to a smaller living room with bedroom, shower room and kitchenette. The top floor has the main bedroom with en-suite bathroom that boasts an ample walk-in shower and semi-enclosed bathtub. Also on this floor is a family shower room, and 2 further double bedrooms with access to the fabulous roof terrace. All bedrooms have built in wardrobes and there is a wall safe.

## **Состояние**Иужен ремонт