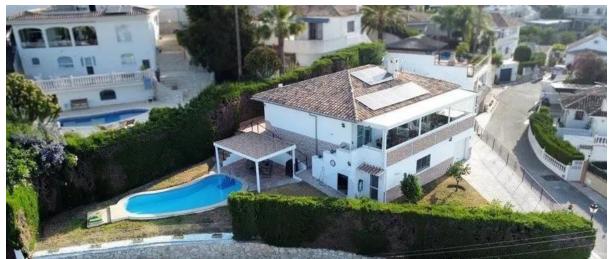

## Продажа - Дом - Benalmadena 795.000€

Ref.-ID: R4992379 Benalmadena Дом

251 m2

717 m2

Located in the exclusive community of La Capellania, this charming villa combines comfort, character and spectacular panoramic sea views. Just steps away from the beach, it is the perfect place to enjoy the authentic Mediterranean lifestyle. The property boasts a spacious outdoor area with unobstructed views of the Mediterranean. Its modern bar-style kitchen and spacious living room open directly onto an enclosed porch, where a large jacuzzi is located, ideal for relaxing and enjoying to the fullest. The villa has three bedrooms: two on the upper floor, one with en-suite bathroom, and a third on the ground floor, which includes its own bathroom and direct access to the garden and pool. There is also the possibility of adding a fourth bedroom in the space currently used as an indoor garage. The seller offers the option of acquiring the villa as is or as a bespoke project, giving the buyer the opportunity to personalise it according to their own preferences. Don't miss this unique opportunity! Contact us for more information or to arrange a viewing. We inform you that our agency fees are already included in the sale price, so you should not pay any management fees or real estate advice. And that in compliance with the Decree of the Junta de Andalucía 218/2005 of October 11, we inform you that the notary fees, registration, ITP and other expenses inherent to the sale are not included in the price. The information provided is indicative, is not binding and has no contractual value. The offer is subject to errors, price changes, availability and availability.