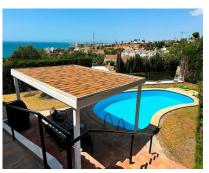

## Продажа - Дом - Benalmadena 795.000€

Ref.-ID: R4992379 Benalmadena Дом

251 m2

717 m2

Located in the exclusive community of La Capellania, this charming villa combines comfort, character and spectacular panoramic sea views. Just steps away from the beach, it is the perfect place to enjoy the authentic Mediterranean lifestyle. The property boasts a spacious outdoor area with unobstructed views of the Mediterranean. Its modern bar-style kitchen and spacious living room open directly onto an enclosed porch, where a large jacuzzi is located, ideal for relaxing and enjoying to the fullest. The villa has three bedrooms: two on the upper floor, one with en-suite bathroom, and a third on the ground floor, which includes its own bathroom and direct access to the garden and pool. There is also the possibility of adding a fourth bedroom in the space currently used as an indoor garage. The seller offers the option of acquiring the villa as is or as a bespoke project, giving the buyer the opportunity to personalise it according to their own preferences. Don't miss this unique opportunity! Contact us for more information or to arrange a viewing. We inform you that our agency fees are already included in the sale price, so you should not pay any management fees or real estate advice. And that in compliance with the Decree of the Junta de Andalucía 218/2005 of October 11, we inform you that the notary fees, registration, ITP and other expenses inherent to the sale are not included in the price. The information provided is indicative, is not binding and has no contractual value. The offer is subject to errors, price changes, availability and availability.