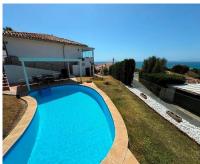

## Продажа - Дом - Benalmadena 795.000€

Ref.-ID: R4992379 Benalmadena Дом

251 m2

717 m2

Located in the exclusive community of La Capellania, this charming villa combines comfort, character and spectacular panoramic sea views. Just steps away from the beach, it is the perfect place to enjoy the authentic Mediterranean lifestyle. The property boasts a spacious outdoor area with unobstructed views of the Mediterranean. Its modern bar-style kitchen and spacious living room open directly onto an enclosed porch, where a large jacuzzi is located, ideal for relaxing and enjoying to the fullest. The villa has three bedrooms: two on the upper floor, one with en-suite bathroom, and a third on the ground floor, which includes its own bathroom and direct access to the garden and pool. There is also the possibility of adding a fourth bedroom in the space currently used as an indoor garage. The seller offers the option of acquiring the villa as is or as a bespoke project, giving the buyer the opportunity to personalise it according to their own preferences. Don't miss this unique opportunity! Contact us for more information or to arrange a viewing. We inform you that our agency fees are already included in the sale price, so you should not pay any management fees or real estate advice. And that in compliance with the Decree of the Junta de Andalucía 218/2005 of October 11, we inform you that the notary fees, registration, ITP and other expenses inherent to the sale are not included in the price. The information provided is indicative, is not binding and has no contractual value. The offer is subject to errors, price changes, availability and availability.