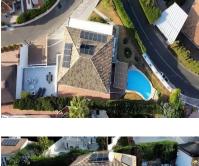

## Продажа - Дом - Benalmadena 795.000€

Ref.-ID: R4992379 Benalmadena Дом

251 m2

717 m2

Located in the exclusive community of La Capellania, this charming villa combines comfort, character and spectacular panoramic sea views. Just steps away from the beach, it is the perfect place to enjoy the authentic Mediterranean lifestyle. The property boasts a spacious outdoor area with unobstructed views of the Mediterranean. Its modern bar-style kitchen and spacious living room open directly onto an enclosed porch, where a large jacuzzi is located, ideal for relaxing and enjoying to the fullest. The villa has three bedrooms: two on the upper floor, one with en-suite bathroom, and a third on the ground floor, which includes its own bathroom and direct access to the garden and pool. There is also the possibility of adding a fourth bedroom in the space currently used as an indoor garage. The seller offers the option of acquiring the villa as is or as a bespoke project, giving the buyer the opportunity to personalise it according to their own preferences. Don't miss this unique opportunity! Contact us for more information or to arrange a viewing. We inform you that our agency fees are already included in the sale price, so you should not pay any management fees or real estate advice. And that in compliance with the Decree of the Junta de Andalucía 218/2005 of October 11, we inform you that the notary fees, registration, ITP and other expenses inherent to the sale are not included in the price. The information provided is indicative, is not binding and has no contractual value. The offer is subject to errors, price changes, availability and availability.