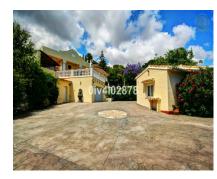

10

658 m2

Дом

2780 m2

Special opportunity to acquire a very large property with separate outbuildings and very generous grounds, all within close proximity to the charming Pueblo of Benalmádena. Fitted with champagne marble finish and underfloor heating, facilitated by solar panels. On entering the grounds of the villa, one cant help but notice the established gardens and trees along with the charming outdoor areas surrounded by lovely views to country and sea. On entering the main house on ground floor there is a hall, which leads to large lounge-diner (access to terrace), formal independent dining room (access to terrace), cloakroom, independent kitchen (access to large patio/utility area, tv room, 2 bedrooms (one en suite and both with access to terrace). On upper floor, most bedrooms have access to main terrace. Very large main bedroom suite with lounge, shower/bathroom, walk in wardrobe area, and sauna. Three further bedrooms, all with en suite bathrooms. Outbuilding No1: 3 bedroom independent house with 2 bathrooms, Outbuilding No2: independent 1 bed unit with bathroom. In addition there is an independent garage with storage room, a large swimming pool of 64m2, with adjacent porche area of 31m2. Further to this there are large grounds upon which there is probably sufficient space for a tennis court. Viewings are highly recommended!