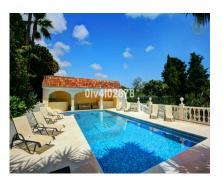

10

658 m2

Дом

2780 m2

Special opportunity to acquire a very large property with separate outbuildings and very generous grounds, all within close proximity to the charming Pueblo of Benalmádena. Fitted with champagne marble finish and underfloor heating, facilitated by solar panels. On entering the grounds of the villa, one cant help but notice the established gardens and trees along with the charming outdoor areas surrounded by lovely views to country and sea. On entering the main house on ground floor there is a hall, which leads to large lounge-diner (access to terrace), formal independent dining room (access to terrace), cloakroom, independent kitchen (access to large patio/utility area, tv room, 2 bedrooms (one en suite and both with access to terrace). On upper floor, most bedrooms have access to main terrace. Very large main bedroom suite with lounge, shower/bathroom, walk in wardrobe area, and sauna. Three further bedrooms, all with en suite bathrooms. Outbuilding No1: 3 bedroom independent house with 2 bathrooms, Outbuilding No2: independent 1 bed unit with bathroom. In addition there is an independent garage with storage room, a large swimming pool of 64m2, with adjacent porche area of 31m2. Further to this there are large grounds upon which there is probably sufficient space for a tennis court. Viewings are highly recommended!