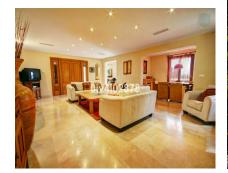

10

658 m2

Дом

2780 m2

Special opportunity to acquire a very large property with separate outbuildings and very generous grounds, all within close proximity to the charming Pueblo of Benalmádena. Fitted with champagne marble finish and underfloor heating, facilitated by solar panels. On entering the grounds of the villa, one cant help but notice the established gardens and trees along with the charming outdoor areas surrounded by lovely views to country and sea. On entering the main house on ground floor there is a hall, which leads to large lounge-diner (access to terrace), formal independent dining room (access to terrace), cloakroom, independent kitchen (access to large patio/utility area, tv room, 2 bedrooms (one en suite and both with access to terrace). On upper floor, most bedrooms have access to main terrace. Very large main bedroom suite with lounge, shower/bathroom, walk in wardrobe area, and sauna. Three further bedrooms, all with en suite bathrooms. Outbuilding No1: 3 bedroom independent house with 2 bathrooms, Outbuilding No2: independent 1 bed unit with bathroom. In addition there is an independent garage with storage room, a large swimming pool of 64m2, with adjacent porche area of 31m2. Further to this there are large grounds upon which there is probably sufficient space for a tennis court. Viewings are highly recommended!