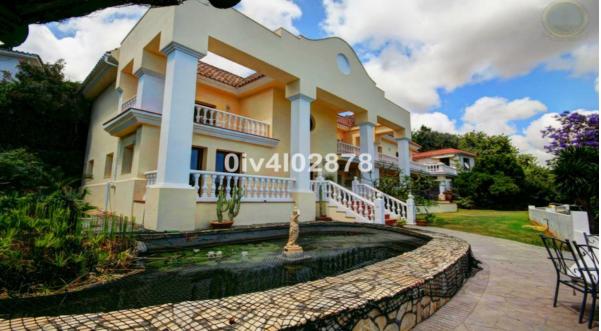

10

658 m2

Дом

2780 m2

Special opportunity to acquire a very large property with separate outbuildings and very generous grounds, all within close proximity to the charming Pueblo of Benalmádena. Fitted with champagne marble finish and underfloor heating, facilitated by solar panels. On entering the grounds of the villa, one cant help but notice the established gardens and trees along with the charming outdoor areas surrounded by lovely views to country and sea. On entering the main house on ground floor there is a hall, which leads to large lounge-diner (access to terrace), formal independent dining room (access to terrace), cloakroom, independent kitchen (access to large patio/utility area, tv room, 2 bedrooms (one en suite and both with access to terrace). On upper floor, most bedrooms have access to main terrace. Very large main bedroom suite with lounge, shower/bathroom, walk in wardrobe area, and sauna. Three further bedrooms, all with en suite bathrooms. Outbuilding No1: 3 bedroom independent house with 2 bathrooms, Outbuilding No2: independent 1 bed unit with bathroom. In addition there is an independent garage with storage room, a large swimming pool of 64m2, with adjacent porche area of 31m2. Further to this there are large grounds upon which there is probably sufficient space for a tennis court. Viewings are highly recommended!