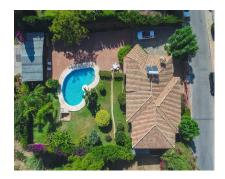

## Продажа - Дом - Campo Mijas 900.000€

www.arbatestates.com +34 606 84 36 45 +34 602 51 80 97 info@arbatestates.com

Ref.-ID: R3012014

ИБИ: 1,184 EUR / год

Campo Mijas

Mycop: 142 EUR / год

334 m2

Дом

1243 m2

Large Villa located in Campo Mijas at short distance to services and with 100% privacy!! It is distributed in 2 floors as follows: Ground floor: Entrance hall, large living room with fireplace and access to the porch with open views to the garden. The master bedroom is very elegant and spacious with corridor hallway, luxurious bathroom with Jacuzzi and shower with whirlpool and dressing room. On this floor there are also 2 other bedrooms, a family bathroom plus a guest toilet. Semi-basement floor composed of a second living room with dining area, TV area and cellar, plus fully equipped kitchen with the third dining area and access to the porch. On this floor there is also bedroom # 4 with a bathroom with shower and also the large garage with automatic gate and laundry. The property is in perfect condition with parquet floors in the master bedroom, air conditioning hot & cold in the main living room and 2 bedrooms, windows are climalic with shutters and solar panels for hot water. Exterior: Entrance of vehicles with automatic gate and with capacity for 6 cars approximately. Beautiful garden of easy maintenance with system of automatic irrigation, swimming pool with 100% of privacy and tranquility and wonderful BBQ house with dining table for 20 people approximately. Campo Mijas is a prestigious residential development consisting of independent Villas located a short distance from services and the beach of Fuengirola. Plot 1.243m2. Total built 334,14m2. IBI 1.184,17 per year. Rubbish 142,36 per year. Year of construction 1997. Distances: Supermarket, bars, restaurants 800 meters. Fuengirola beach 3.3km. Malaga Airport 26.5km.