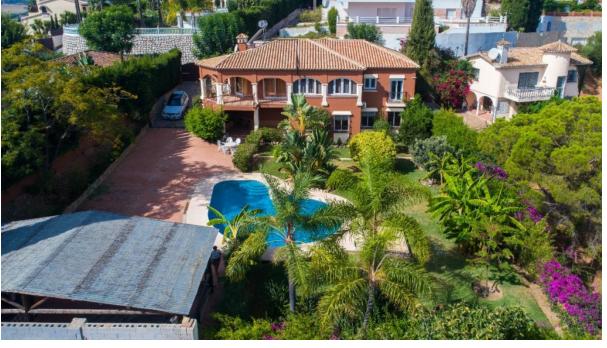

## Продажа - Дом - Campo Mijas 900.000€

www.arbatestates.com +34 606 84 36 45 +34 602 51 80 97 info@arbatestates.com

Ref.-ID: R3012014

ИБИ: 1,184 EUR / год

Campo Mijas

Mycop: 142 EUR / год

334 m2

Дом

1243 m2

Large Villa located in Campo Mijas at short distance to services and with 100% privacy!! It is distributed in 2 floors as follows: Ground floor: Entrance hall, large living room with fireplace and access to the porch with open views to the garden. The master bedroom is very elegant and spacious with corridor hallway, luxurious bathroom with Jacuzzi and shower with whirlpool and dressing room. On this floor there are also 2 other bedrooms, a family bathroom plus a guest toilet. Semi-basement floor composed of a second living room with dining area, TV area and cellar, plus fully equipped kitchen with the third dining area and access to the porch. On this floor there is also bedroom # 4 with a bathroom with shower and also the large garage with automatic gate and laundry. The property is in perfect condition with parquet floors in the master bedroom, air conditioning hot & cold in the main living room and 2 bedrooms, windows are climalic with shutters and solar panels for hot water. Exterior: Entrance of vehicles with automatic gate and with capacity for 6 cars approximately. Beautiful garden of easy maintenance with system of automatic irrigation, swimming pool with 100% of privacy and tranquility and wonderful BBQ house with dining table for 20 people approximately. Campo Mijas is a prestigious residential development consisting of independent Villas located a short distance from services and the beach of Fuengirola. Plot 1.243m2. Total built 334,14m2. IBI 1.184,17 per year. Rubbish 142,36 per year. Year of construction 1997. Distances: Supermarket, bars, restaurants 800 meters. Fuengirola beach 3.3km. Malaga Airport 26.5km.