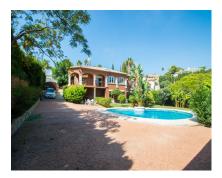

## Продажа - Дом - Campo Mijas 900.000€

www.arbatestates.com +34 606 84 36 45 +34 602 51 80 97 info@arbatestates.com

Ref.-ID: R3012014

ИБИ: 1,184 EUR / год

Campo Mijas

Mycop: 142 EUR / год

334 m2

Дом

1243 m2

Large Villa located in Campo Mijas at short distance to services and with 100% privacy!! It is distributed in 2 floors as follows: Ground floor: Entrance hall, large living room with fireplace and access to the porch with open views to the garden. The master bedroom is very elegant and spacious with corridor hallway, luxurious bathroom with Jacuzzi and shower with whirlpool and dressing room. On this floor there are also 2 other bedrooms, a family bathroom plus a guest toilet. Semi-basement floor composed of a second living room with dining area, TV area and cellar, plus fully equipped kitchen with the third dining area and access to the porch. On this floor there is also bedroom # 4 with a bathroom with shower and also the large garage with automatic gate and laundry. The property is in perfect condition with parquet floors in the master bedroom, air conditioning hot & cold in the main living room and 2 bedrooms, windows are climalic with shutters and solar panels for hot water. Exterior: Entrance of vehicles with automatic gate and with capacity for 6 cars approximately. Beautiful garden of easy maintenance with system of automatic irrigation, swimming pool with 100% of privacy and tranquility and wonderful BBQ house with dining table for 20 people approximately. Campo Mijas is a prestigious residential development consisting of independent Villas located a short distance from services and the beach of Fuengirola. Plot 1.243m2. Total built 334,14m2. IBI 1.184,17 per year. Rubbish 142,36 per year. Year of construction 1997. Distances: Supermarket, bars, restaurants 800 meters. Fuengirola beach 3.3km. Malaga Airport 26.5km.