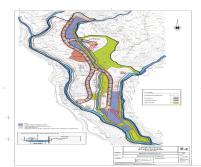

## Продажа - Участок - Mijas 11.500.000€

www.arbatestates.com +34 606 84 36 45 +34 602 51 80 97

info@arbatestates.com

Ref.-ID: R3303724 Mijas

59862 m2

106044 m2

Участок

LA KATRIA Consists of a development land of 106,044 square metres land area with a planning permit of 0,21 sqm/ sqm gross land area - with the consequent permission for 159 Residential Townhouse and villas with a total 22.269 sqm. construction plus areas for garages and uncovered terraces. The planning permit of the LA KATRIA urbanization approved by the Municipality of Mijas includes the "Convenio" (agreement) number 152 signed on the 29th of November 2006 and publicized in January and March 2007 in according to the Master Plan of Mijas (PGOU) for the land area classified as "Sector SUP. S-12 La Katria", as well as the project of "Estudio de Detalles" (the detail studies) and zonings dated 17th July 2015. The approval of the Mijas Municipality master plan to LOUA was published in the official Boletin of Malaga nr. 91/2014 and the adaptation of the master plan of LA KATRIA was approved on 11/03/2016 by the Municipality of Mijas and as published in the official Boletin of Malaga nr. 58/2016. Recently the development urbanization project (infrastructure project) was also completed. The property benefits from magnificent sea views toward south as well as mountain views towards north. The Alhaurin and Mijas golf courses are within 15 minutes drive and at least ten other golf, tennis and wellness clubs nearby. Type of construction: Two storey Town Houses (ADS) and two storey Detached Villas (AIS), as well as additional underground basements, garages and storage and uncovered terraces which are not computed in the total building allowance. The development land of 106.044 sqm surface area of the approved planning permit includes (approx.): 59.862 sqm land area (56,45%) for housing & commercial developments 10.599 sgm land area (9,99%) for technical and social use 14.124 sgm land area (13,32%) for roads, sidewalks and open parking 459 sgm land area (20,24%) for green zones LOCATION: North of Fuengirola and east of the historic Mijas Village, about 20 minutes drive from Malaga airport on the Highway of the Mediterranean AP-7 and about 25 minutes drive from Marbella. The site entrance is situated at km3.5 by road A-368, and approached by an 800 metre access road. Mijas village, with its whitewashed houses, is a picture of serenity, tradition and culture whereas nearby beaches offer a combination of sun, sand, sea together with the charm and hospitality of Andalusia. This prime resort land includes the following approved development specifications: LA KATRIA URBANIZATION SECTOR: SUP. S-12 RT Total Land Surface: 106.044 m<sup>2</sup> Qualified Development Volume: 0,21 m² roof /m² de land Total Construction allowance: 22.269 m² dwellings and commercial DISTRIBUTION: Dwellings: 57.382 m² - 9 plots (phases) Maximum Density: 15 dwellings per hectare Maximum number of Dwellings: 159 units Typology: ADS y AIS (Townhouses and Villas) Commercial: 2.480m2 land - on one plots