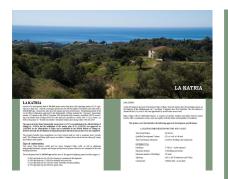

## Продажа - Участок - Mijas 11.500.000€

www.arbatestates.com +34 606 84 36 45 +34 602 51 80 97

info@arbatestates.com

Ref.-ID: R3303724 Mijas

59862 m2

106044 m2

Участок

LA KATRIA Consists of a development land of 106,044 square metres land area with a planning permit of 0,21 sqm/ sqm gross land area - with the consequent permission for 159 Residential Townhouse and villas with a total 22.269 sqm. construction plus areas for garages and uncovered terraces. The planning permit of the LA KATRIA urbanization approved by the Municipality of Mijas includes the "Convenio" (agreement) number 152 signed on the 29th of November 2006 and publicized in January and March 2007 in according to the Master Plan of Mijas (PGOU) for the land area classified as "Sector SUP. S-12 La Katria", as well as the project of "Estudio de Detalles" (the detail studies) and zonings dated 17th July 2015. The approval of the Mijas Municipality master plan to LOUA was published in the official Boletin of Malaga nr. 91/2014 and the adaptation of the master plan of LA KATRIA was approved on 11/03/2016 by the Municipality of Mijas and as published in the official Boletin of Malaga nr. 58/2016. Recently the development urbanization project (infrastructure project) was also completed. The property benefits from magnificent sea views toward south as well as mountain views towards north. The Alhaurin and Mijas golf courses are within 15 minutes drive and at least ten other golf, tennis and wellness clubs nearby. Type of construction: Two storey Town Houses (ADS) and two storey Detached Villas (AIS), as well as additional underground basements, garages and storage and uncovered terraces which are not computed in the total building allowance. The development land of 106.044 sqm surface area of the approved planning permit includes (approx.): 59.862 sqm land area (56,45%) for housing & commercial developments 10.599 sgm land area (9,99%) for technical and social use 14.124 sgm land area (13,32%) for roads, sidewalks and open parking 459 sgm land area (20,24%) for green zones LOCATION: North of Fuengirola and east of the historic Mijas Village, about 20 minutes drive from Malaga airport on the Highway of the Mediterranean AP-7 and about 25 minutes drive from Marbella. The site entrance is situated at km3.5 by road A-368, and approached by an 800 metre access road. Mijas village, with its whitewashed houses, is a picture of serenity, tradition and culture whereas nearby beaches offer a combination of sun, sand, sea together with the charm and hospitality of Andalusia. This prime resort land includes the following approved development specifications: LA KATRIA URBANIZATION SECTOR: SUP. S-12 RT Total Land Surface: 106.044 m<sup>2</sup> Qualified Development Volume: 0,21 m² roof /m² de land Total Construction allowance: 22.269 m² dwellings and commercial DISTRIBUTION: Dwellings: 57.382 m² - 9 plots (phases) Maximum Density: 15 dwellings per hectare Maximum number of Dwellings: 159 units Typology: ADS y AIS (Townhouses and Villas) Commercial: 2.480m2 land - on one plots