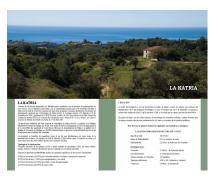

## Продажа - Участок - Mijas 11.500.000€

www.arbatestates.com +34 606 84 36 45 +34 602 51 80 97

info@arbatestates.com

Ref.-ID: R3303724 Mijas

59862 m2

106044 m2

Участок

LA KATRIA Consists of a development land of 106,044 square metres land area with a planning permit of 0,21 sqm/ sqm gross land area - with the consequent permission for 159 Residential Townhouse and villas with a total 22.269 sqm. construction plus areas for garages and uncovered terraces. The planning permit of the LA KATRIA urbanization approved by the Municipality of Mijas includes the "Convenio" (agreement) number 152 signed on the 29th of November 2006 and publicized in January and March 2007 in according to the Master Plan of Mijas (PGOU) for the land area classified as "Sector SUP. S-12 La Katria", as well as the project of "Estudio de Detalles" (the detail studies) and zonings dated 17th July 2015. The approval of the Mijas Municipality master plan to LOUA was published in the official Boletin of Malaga nr. 91/2014 and the adaptation of the master plan of LA KATRIA was approved on 11/03/2016 by the Municipality of Mijas and as published in the official Boletin of Malaga nr. 58/2016. Recently the development urbanization project (infrastructure project) was also completed. The property benefits from magnificent sea views toward south as well as mountain views towards north. The Alhaurin and Mijas golf courses are within 15 minutes drive and at least ten other golf, tennis and wellness clubs nearby. Type of construction: Two storey Town Houses (ADS) and two storey Detached Villas (AIS), as well as additional underground basements, garages and storage and uncovered terraces which are not computed in the total building allowance. The development land of 106.044 sqm surface area of the approved planning permit includes (approx.): 59.862 sqm land area (56,45%) for housing & commercial developments 10.599 sgm land area (9,99%) for technical and social use 14.124 sgm land area (13,32%) for roads, sidewalks and open parking 459 sgm land area (20,24%) for green zones LOCATION: North of Fuengirola and east of the historic Mijas Village, about 20 minutes drive from Malaga airport on the Highway of the Mediterranean AP-7 and about 25 minutes drive from Marbella. The site entrance is situated at km3.5 by road A-368, and approached by an 800 metre access road. Mijas village, with its whitewashed houses, is a picture of serenity, tradition and culture whereas nearby beaches offer a combination of sun, sand, sea together with the charm and hospitality of Andalusia. This prime resort land includes the following approved development specifications: LA KATRIA URBANIZATION SECTOR: SUP. S-12 RT Total Land Surface: 106.044 m<sup>2</sup> Qualified Development Volume: 0,21 m² roof /m² de land Total Construction allowance: 22.269 m² dwellings and commercial DISTRIBUTION: Dwellings: 57.382 m² - 9 plots (phases) Maximum Density: 15 dwellings per hectare Maximum number of Dwellings: 159 units Typology: ADS y AIS (Townhouses and Villas) Commercial: 2.480m2 land - on one plots