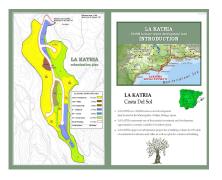

## Продажа - Участок - Mijas 11.500.000€

www.arbatestates.com +34 606 84 36 45 +34 602 51 80 97

info@arbatestates.com

Ref.-ID: R3303724 Mijas

59862 m2

106044 m2

Участок

LA KATRIA Consists of a development land of 106,044 square metres land area with a planning permit of 0,21 sqm/ sqm gross land area - with the consequent permission for 159 Residential Townhouse and villas with a total 22.269 sqm. construction plus areas for garages and uncovered terraces. The planning permit of the LA KATRIA urbanization approved by the Municipality of Mijas includes the "Convenio" (agreement) number 152 signed on the 29th of November 2006 and publicized in January and March 2007 in according to the Master Plan of Mijas (PGOU) for the land area classified as "Sector SUP. S-12 La Katria", as well as the project of "Estudio de Detalles" (the detail studies) and zonings dated 17th July 2015. The approval of the Mijas Municipality master plan to LOUA was published in the official Boletin of Malaga nr. 91/2014 and the adaptation of the master plan of LA KATRIA was approved on 11/03/2016 by the Municipality of Mijas and as published in the official Boletin of Malaga nr. 58/2016. Recently the development urbanization project (infrastructure project) was also completed. The property benefits from magnificent sea views toward south as well as mountain views towards north. The Alhaurin and Mijas golf courses are within 15 minutes drive and at least ten other golf, tennis and wellness clubs nearby. Type of construction: Two storey Town Houses (ADS) and two storey Detached Villas (AIS), as well as additional underground basements, garages and storage and uncovered terraces which are not computed in the total building allowance. The development land of 106.044 sqm surface area of the approved planning permit includes (approx.): 59.862 sqm land area (56,45%) for housing & commercial developments 10.599 sgm land area (9,99%) for technical and social use 14.124 sgm land area (13,32%) for roads, sidewalks and open parking 459 sgm land area (20,24%) for green zones LOCATION: North of Fuengirola and east of the historic Mijas Village, about 20 minutes drive from Malaga airport on the Highway of the Mediterranean AP-7 and about 25 minutes drive from Marbella. The site entrance is situated at km3.5 by road A-368, and approached by an 800 metre access road. Mijas village, with its whitewashed houses, is a picture of serenity, tradition and culture whereas nearby beaches offer a combination of sun, sand, sea together with the charm and hospitality of Andalusia. This prime resort land includes the following approved development specifications: LA KATRIA URBANIZATION SECTOR: SUP. S-12 RT Total Land Surface: 106.044 m<sup>2</sup> Qualified Development Volume: 0,21 m² roof /m² de land Total Construction allowance: 22.269 m² dwellings and commercial DISTRIBUTION: Dwellings: 57.382 m² - 9 plots (phases) Maximum Density: 15 dwellings per hectare Maximum number of Dwellings: 159 units Typology: ADS y AIS (Townhouses and Villas) Commercial: 2.480m2 land - on one plots