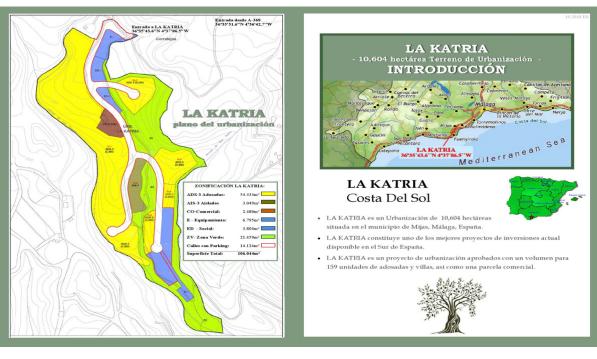

## Продажа - Участок - Mijas 11.500.000€

www.arbatestates.com +34 606 84 36 45 +34 602 51 80 97

info@arbatestates.com

Ref.-ID: R3303724 Mijas

59862 m2

106044 m2

Участок

LA KATRIA Consists of a development land of 106,044 square metres land area with a planning permit of 0,21 sqm/ sqm gross land area - with the consequent permission for 159 Residential Townhouse and villas with a total 22.269 sqm. construction plus areas for garages and uncovered terraces. The planning permit of the LA KATRIA urbanization approved by the Municipality of Mijas includes the "Convenio" (agreement) number 152 signed on the 29th of November 2006 and publicized in January and March 2007 in according to the Master Plan of Mijas (PGOU) for the land area classified as "Sector SUP. S-12 La Katria", as well as the project of "Estudio de Detalles" (the detail studies) and zonings dated 17th July 2015. The approval of the Mijas Municipality master plan to LOUA was published in the official Boletin of Malaga nr. 91/2014 and the adaptation of the master plan of LA KATRIA was approved on 11/03/2016 by the Municipality of Mijas and as published in the official Boletin of Malaga nr. 58/2016. Recently the development urbanization project (infrastructure project) was also completed. The property benefits from magnificent sea views toward south as well as mountain views towards north. The Alhaurin and Mijas golf courses are within 15 minutes drive and at least ten other golf, tennis and wellness clubs nearby. Type of construction: Two storey Town Houses (ADS) and two storey Detached Villas (AIS), as well as additional underground basements, garages and storage and uncovered terraces which are not computed in the total building allowance. The development land of 106.044 sqm surface area of the approved planning permit includes (approx.): 59.862 sqm land area (56,45%) for housing & commercial developments 10.599 sgm land area (9,99%) for technical and social use 14.124 sgm land area (13,32%) for roads, sidewalks and open parking 459 sgm land area (20,24%) for green zones LOCATION: North of Fuengirola and east of the historic Mijas Village, about 20 minutes drive from Malaga airport on the Highway of the Mediterranean AP-7 and about 25 minutes drive from Marbella. The site entrance is situated at km3.5 by road A-368, and approached by an 800 metre access road. Mijas village, with its whitewashed houses, is a picture of serenity, tradition and culture whereas nearby beaches offer a combination of sun, sand, sea together with the charm and hospitality of Andalusia. This prime resort land includes the following approved development specifications: LA KATRIA URBANIZATION SECTOR: SUP. S-12 RT Total Land Surface: 106.044 m<sup>2</sup> Qualified Development Volume: 0,21 m² roof /m² de land Total Construction allowance: 22.269 m² dwellings and commercial DISTRIBUTION: Dwellings: 57.382 m² - 9 plots (phases) Maximum Density: 15 dwellings per hectare Maximum number of Dwellings: 159 units Typology: ADS y AIS (Townhouses and Villas) Commercial: 2.480m2 land - on one plots