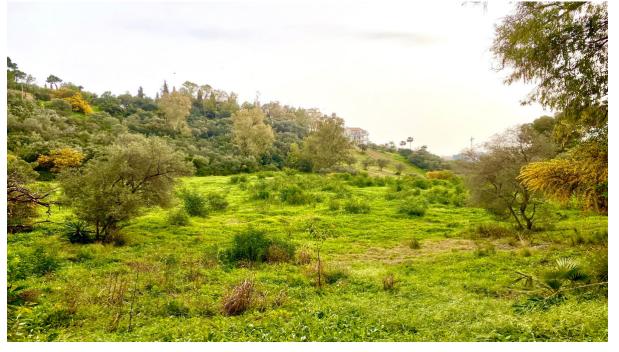

## Продажа - Участок - Benahavís 1.200.000€

www.arbatestates.com +34 606 84 36 45 +34 602 51 80 97 info@arbatestates.com

Ref.-ID: R3805150

Benahavís

**Участок** 

1000 m2

5185 m2

BEST PRICED LAND IN THE MARKET - 222 [/Sqm - Plot in Puerto del Almendro, Benahavis - Marbella Flat plot of 5.186 sqm. - Situated in an ideal position for people who want peace and tranquility - Panoramic views over the surrounding landscape - Partial sea view as well - The commercial centre of Monte Halcones is just around the corner and offers basic amenities such as supermarket, pharmacy, restaurants etc. - Further ameneties is found in San Pedro and Puerto Banus, only 10 min. away. The urbanization has barriers and camera at the entrance as well as a tennis court available to residents. For construction of villa - Edif. 20 pct. min. plot 3.000 sqm. - Very tranquil and idyllic location - open views and very private - Sea views from second floor. Approved project available - see renders. We have the neighboring plot of 4.300 sqm. for sale as well, hence total of more than 9.300 sqm. is available. Arguably one of the best opportunities for a plot of land for the construction of a villa - and more so as it is in a gated community in Benahavis - Doesn't get much better.