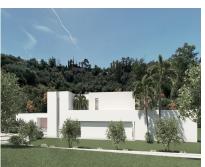

## Продажа - Участок - Benahavís 1.200.000€

www.arbatestates.com +34 606 84 36 45 +34 602 51 80 97 info@arbatestates.com

Ref.-ID: R3805150

Benahavís

**Участок** 

1000 m2

5185 m2

BEST PRICED LAND IN THE MARKET - 222 [/Sqm - Plot in Puerto del Almendro, Benahavis - Marbella Flat plot of 5.186 sqm. - Situated in an ideal position for people who want peace and tranquility - Panoramic views over the surrounding landscape - Partial sea view as well - The commercial centre of Monte Halcones is just around the corner and offers basic amenities such as supermarket, pharmacy, restaurants etc. - Further ameneties is found in San Pedro and Puerto Banus, only 10 min. away. The urbanization has barriers and camera at the entrance as well as a tennis court available to residents. For construction of villa - Edif. 20 pct. min. plot 3.000 sqm. - Very tranquil and idyllic location - open views and very private - Sea views from second floor. Approved project available - see renders. We have the neighboring plot of 4.300 sqm. for sale as well, hence total of more than 9.300 sqm. is available. Arguably one of the best opportunities for a plot of land for the construction of a villa - and more so as it is in a gated community in Benahavis - Doesn't get much better.