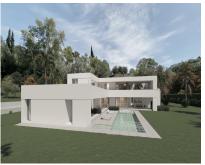

## Продажа - Участок - Benahavís 1.200.000€

www.arbatestates.com +34 606 84 36 45 +34 602 51 80 97 info@arbatestates.com

Ref.-ID: R3805150

Benahavís

**Участок** 

1000 m2

5185 m2

BEST PRICED LAND IN THE MARKET - 222 [/Sqm - Plot in Puerto del Almendro, Benahavis - Marbella Flat plot of 5.186 sqm. - Situated in an ideal position for people who want peace and tranquility - Panoramic views over the surrounding landscape - Partial sea view as well - The commercial centre of Monte Halcones is just around the corner and offers basic amenities such as supermarket, pharmacy, restaurants etc. - Further ameneties is found in San Pedro and Puerto Banus, only 10 min. away. The urbanization has barriers and camera at the entrance as well as a tennis court available to residents. For construction of villa - Edif. 20 pct. min. plot 3.000 sqm. - Very tranquil and idyllic location - open views and very private - Sea views from second floor. Approved project available - see renders. We have the neighboring plot of 4.300 sqm. for sale as well, hence total of more than 9.300 sqm. is available. Arguably one of the best opportunities for a plot of land for the construction of a villa - and more so as it is in a gated community in Benahavis - Doesn't get much better.