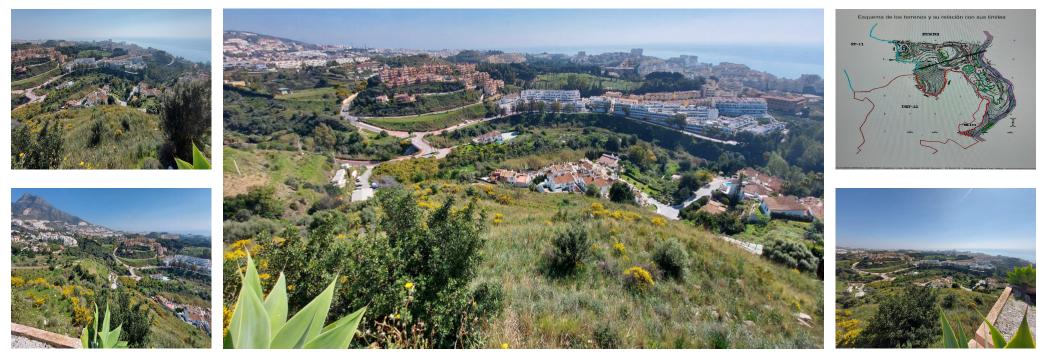

## Ref.-ID: R3823444

15591 m2

Benalmadena Costa

The orientation is, fundamentally, north, south and east and in any of these winds you can enjoy extraordinary views that go from the southern slope of the town to the sea. Given the orientation of the land, exposure to the sun is total over the entire area. In total, there is 15,591M2 of land on which a maximum of 195 homes can be built. Of these 15.591M2 are available to build 10,913M2 on which a total of 136 homes and/or a "Pueblo Mediterráneo" can be build (depending on what the developer prefers). The remaining 4,677 M2 are designated for building "VPO" homes (up to 59 units maximum). Please note that we have a list of buyers (!) who are eager to purchase the VPO homes.