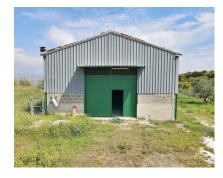

## Продажа - Коммерческая - Coín 400.000€

www.arbatestates.com +34 606 84 36 45 +34 602 51 80 97 info@arbatestates.com

Ref.-ID: R3840301 Coín Коммерческая

200 m2

12000 m2

200 m2 industrial warehouse on a 12,000 m2 plot and a 400 m2 urban plot in a highly sought-after urbanization in Coin, just 1 min by car from the main road. It is in a very good area near the school and surrounded by a green area with views of the town, it is suitable for setting up any type of business, apart from it, an urbanization is planned to be built in front of it, so it is a very good investment. Distribution: It has an area of 200 m2 (20x10x8) and is located on a 12000 m2 semi-fenced plot. The warehouse has 2 entrances, one front and one rear, both manual. You have the possibility of making a mezzanine because it has the appropriate height. The warehouse has two rooms at the rear that can be transformed into offices. The urban plot on which the house of your dreams can be built is located in front of the warehouse. If you want to invest, this is your moment, it is a warehouse with a plot that has a lot of potential.