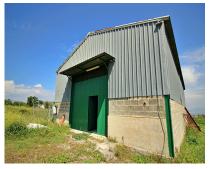

## Продажа - Коммерческая - Coín 400.000€

www.arbatestates.com +34 606 84 36 45 +34 602 51 80 97 info@arbatestates.com

Ref.-ID: R3840301 Coín Коммерческая

200 m2

12000 m2

200 m2 industrial warehouse on a 12,000 m2 plot and a 400 m2 urban plot in a highly sought-after urbanization in Coin, just 1 min by car from the main road. It is in a very good area near the school and surrounded by a green area with views of the town, it is suitable for setting up any type of business, apart from it, an urbanization is planned to be built in front of it, so it is a very good investment. Distribution: It has an area of 200 m2 (20x10x8) and is located on a 12000 m2 semi-fenced plot. The warehouse has 2 entrances, one front and one rear, both manual. You have the possibility of making a mezzanine because it has the appropriate height. The warehouse has two rooms at the rear that can be transformed into offices. The urban plot on which the house of your dreams can be built is located in front of the warehouse. If you want to invest, this is your moment, it is a warehouse with a plot that has a lot of potential.