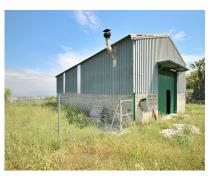

## Продажа - Коммерческая - Coín 400.000€

www.arbatestates.com +34 606 84 36 45 +34 602 51 80 97 info@arbatestates.com

Ref.-ID: R3840301 Coín Коммерческая

200 m2

12000 m2

200 m2 industrial warehouse on a 12,000 m2 plot and a 400 m2 urban plot in a highly sought-after urbanization in Coin, just 1 min by car from the main road. It is in a very good area near the school and surrounded by a green area with views of the town, it is suitable for setting up any type of business, apart from it, an urbanization is planned to be built in front of it, so it is a very good investment. Distribution: It has an area of 200 m2 (20x10x8) and is located on a 12000 m2 semi-fenced plot. The warehouse has 2 entrances, one front and one rear, both manual. You have the possibility of making a mezzanine because it has the appropriate height. The warehouse has two rooms at the rear that can be transformed into offices. The urban plot on which the house of your dreams can be built is located in front of the warehouse. If you want to invest, this is your moment, it is a warehouse with a plot that has a lot of potential.