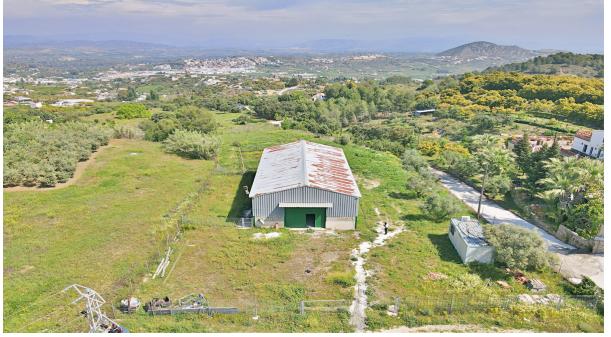

## Продажа - Коммерческая - Coín 400.000€

www.arbatestates.com +34 606 84 36 45 +34 602 51 80 97 info@arbatestates.com

Ref.-ID: R3840301 Coín Коммерческая

200 m2

12000 m2

200 m2 industrial warehouse on a 12,000 m2 plot and a 400 m2 urban plot in a highly sought-after urbanization in Coin, just 1 min by car from the main road. It is in a very good area near the school and surrounded by a green area with views of the town, it is suitable for setting up any type of business, apart from it, an urbanization is planned to be built in front of it, so it is a very good investment. Distribution: It has an area of 200 m2 (20x10x8) and is located on a 12000 m2 semi-fenced plot. The warehouse has 2 entrances, one front and one rear, both manual. You have the possibility of making a mezzanine because it has the appropriate height. The warehouse has two rooms at the rear that can be transformed into offices. The urban plot on which the house of your dreams can be built is located in front of the warehouse. If you want to invest, this is your moment, it is a warehouse with a plot that has a lot of potential.