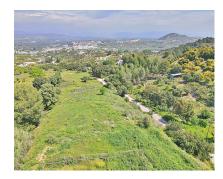

## Продажа - Коммерческая - Coín 400.000€

www.arbatestates.com +34 606 84 36 45 +34 602 51 80 97 info@arbatestates.com

Ref.-ID: R3840301 Coín Коммерческая

200 m2

12000 m2

200 m2 industrial warehouse on a 12,000 m2 plot and a 400 m2 urban plot in a highly sought-after urbanization in Coin, just 1 min by car from the main road. It is in a very good area near the school and surrounded by a green area with views of the town, it is suitable for setting up any type of business, apart from it, an urbanization is planned to be built in front of it, so it is a very good investment. Distribution: It has an area of 200 m2 (20x10x8) and is located on a 12000 m2 semi-fenced plot. The warehouse has 2 entrances, one front and one rear, both manual. You have the possibility of making a mezzanine because it has the appropriate height. The warehouse has two rooms at the rear that can be transformed into offices. The urban plot on which the house of your dreams can be built is located in front of the warehouse. If you want to invest, this is your moment, it is a warehouse with a plot that has a lot of potential.