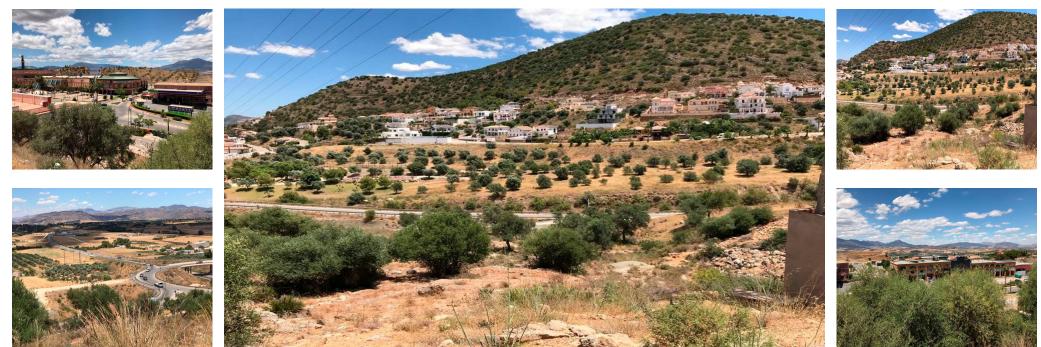

## 🔙 6950 m2

Commercial plot of 6950 m2 strategically situated on the A355 Marbella – Malaga road. The plot is on the Coin -Cartama roundabout only a few minutes from La Trocha shopping centre and the Guadalhorce hospital. The plot has .23% edificability (1,600 m2 maximum) with agreed permission to build a residential home, hospital, clinic, hotel or catering business or a sports centre. Other commercial uses could be allowed subject to a consultation with the council. The plot has stunning views over the Guadalhorce Valley Maximum height allowed at street level is 2 floors (7 Mtrs) Basements and underground parking would be permitted.