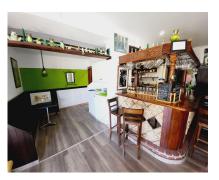

131 m2

FANTASTIC BUSINESS/INVESTMENT OPPORTUNITY! WE ARE PRIVILEDGED TO OFFER FOR SALE THE BAR AND RESTAURANT KNOWN AS THE FROG IN LAS FAROLAS. THE BUSINESS IS CURRENTLY OPERATIONAL AND PROFITABLE WITH IMMENSE OPPORTUNITIES TO EXPAND AND GROW THE BUSINESS FURTHER. WITHIN A 300m CATCHMENT AREA THERE ARE CURRENTLY IN EXCESS OF OVER 500 NEW HOMES ALREADY IN CONSTRUCTION WITH ADDITIONAL PROJECTS IN THE IMMEDIATE VICINITY TO FOLLOW SOON. IT IS ALREADY IN AN EXCELLENT LOCATION IN A POPULAR RESIDENTIAL AREA WITH GOOD ACCESS AND COMMUNICATION LINKS AS IT IS SITUATED LESS THAN 200m FROM THE MAIN A7. THE BUSINESS ITSELF HAS LITTLE COMPETITION IN THE AREA AND IS AN ESSENTIAL ELEMENT OF THE LOCAL COMMUNITY YET STILL WITH THE ABILITY TO CAPITALISE FURTHER ON TURNOVER THROUGH INCREASED OPENING HOURS OR DIVERSIFYING THE BUSINESS OFFERING, PERHAPS WITH A MINI-MARKET OR SIMILAR. THE PREMISES BRIEFLY COMPRISE OF 3 COMMERCIAL UNITS, TWO OF WHICH FORM THE BAR AND RESTAURANT. THESE ARE DISTRIBUTED AS A COMMERCIAL KITCHEN, CUSTOMER TOILETS (DISABILITY COMPLIANT), FULL BAR AREA, INTERIOR SEATING, COVERED TERRACE AND A LARGE SUNNY EXTERIOR TERRACE. THE THIRD UNIT IS CURRENTLY USED AS A VERY LARGE STORAGE AREA, HOWEVER, THIS WAS UTILISED SOME YEARS BACK BY A PREVIOUS OWNER AS A MINI-MARKET AND REPRESENTS A SUBSTANTIAL AREA FOR BUSINESS EXPANSION EITHER THROUGH DIVERSIFCATION OR TO PROVIDE MORE COVERS FOR THE BAR/RESTAURANT. IT IS RARE FOR SUCH BUSINESS OPPORTUNITIES TO COME TO MARKET AND THIS IS A RELUCTANT SALE BY THE CURRENT OWNERS. THIS IS WITHOUT DOUBT A SUPERB OPPORTUNITY TO ACQUIRE A FREEHOLD GOING CONCERN WITH SIGNIFICANT IMMEDIATE GROWTH POTENTIAL ASWELL AS HAVING A DEFINITE INCREASE TO CONSUMER NUMBERS IN THE IMMEDIATE VICINITY OVER THE NEXT 12 MONTHS AND BEYOND.