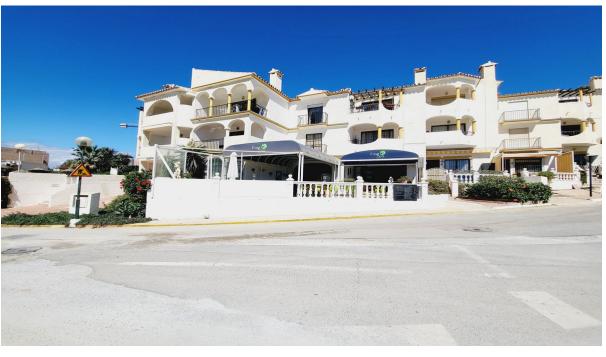

131 m2

FANTASTIC BUSINESS/INVESTMENT OPPORTUNITY! WE ARE PRIVILEDGED TO OFFER FOR SALE THE BAR AND RESTAURANT KNOWN AS THE FROG IN LAS FAROLAS. THE BUSINESS IS CURRENTLY OPERATIONAL AND PROFITABLE WITH IMMENSE OPPORTUNITIES TO EXPAND AND GROW THE BUSINESS FURTHER. WITHIN A 300m CATCHMENT AREA THERE ARE CURRENTLY IN EXCESS OF OVER 500 NEW HOMES ALREADY IN CONSTRUCTION WITH ADDITIONAL PROJECTS IN THE IMMEDIATE VICINITY TO FOLLOW SOON. IT IS ALREADY IN AN EXCELLENT LOCATION IN A POPULAR RESIDENTIAL AREA WITH GOOD ACCESS AND COMMUNICATION LINKS AS IT IS SITUATED LESS THAN 200m FROM THE MAIN A7. THE BUSINESS ITSELF HAS LITTLE COMPETITION IN THE AREA AND IS AN ESSENTIAL ELEMENT OF THE LOCAL COMMUNITY YET STILL WITH THE ABILITY TO CAPITALISE FURTHER ON TURNOVER THROUGH INCREASED OPENING HOURS OR DIVERSIFYING THE BUSINESS OFFERING, PERHAPS WITH A MINI-MARKET OR SIMILAR. THE PREMISES BRIEFLY COMPRISE OF 3 COMMERCIAL UNITS, TWO OF WHICH FORM THE BAR AND RESTAURANT. THESE ARE DISTRIBUTED AS A COMMERCIAL KITCHEN, CUSTOMER TOILETS (DISABILITY COMPLIANT), FULL BAR AREA, INTERIOR SEATING, COVERED TERRACE AND A LARGE SUNNY EXTERIOR TERRACE. THE THIRD UNIT IS CURRENTLY USED AS A VERY LARGE STORAGE AREA, HOWEVER, THIS WAS UTILISED SOME YEARS BACK BY A PREVIOUS OWNER AS A MINI-MARKET AND REPRESENTS A SUBSTANTIAL AREA FOR BUSINESS EXPANSION EITHER THROUGH DIVERSIFCATION OR TO PROVIDE MORE COVERS FOR THE BAR/RESTAURANT. IT IS RARE FOR SUCH BUSINESS OPPORTUNITIES TO COME TO MARKET AND THIS IS A RELUCTANT SALE BY THE CURRENT OWNERS. THIS IS WITHOUT DOUBT A SUPERB OPPORTUNITY TO ACQUIRE A FREEHOLD GOING CONCERN WITH SIGNIFICANT IMMEDIATE GROWTH POTENTIAL ASWELL AS HAVING A DEFINITE INCREASE TO CONSUMER NUMBERS IN THE IMMEDIATE VICINITY OVER THE NEXT 12 MONTHS AND BEYOND.