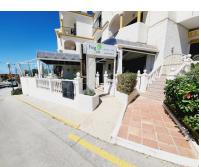

131 m2

FANTASTIC BUSINESS/INVESTMENT OPPORTUNITY! WE ARE PRIVILEDGED TO OFFER FOR SALE THE BAR AND RESTAURANT KNOWN AS THE FROG IN LAS FAROLAS. THE BUSINESS IS CURRENTLY OPERATIONAL AND PROFITABLE WITH IMMENSE OPPORTUNITIES TO EXPAND AND GROW THE BUSINESS FURTHER. WITHIN A 300m CATCHMENT AREA THERE ARE CURRENTLY IN EXCESS OF OVER 500 NEW HOMES ALREADY IN CONSTRUCTION WITH ADDITIONAL PROJECTS IN THE IMMEDIATE VICINITY TO FOLLOW SOON. IT IS ALREADY IN AN EXCELLENT LOCATION IN A POPULAR RESIDENTIAL AREA WITH GOOD ACCESS AND COMMUNICATION LINKS AS IT IS SITUATED LESS THAN 200m FROM THE MAIN A7. THE BUSINESS ITSELF HAS LITTLE COMPETITION IN THE AREA AND IS AN ESSENTIAL ELEMENT OF THE LOCAL COMMUNITY YET STILL WITH THE ABILITY TO CAPITALISE FURTHER ON TURNOVER THROUGH INCREASED OPENING HOURS OR DIVERSIFYING THE BUSINESS OFFERING, PERHAPS WITH A MINI-MARKET OR SIMILAR. THE PREMISES BRIEFLY COMPRISE OF 3 COMMERCIAL UNITS, TWO OF WHICH FORM THE BAR AND RESTAURANT. THESE ARE DISTRIBUTED AS A COMMERCIAL KITCHEN, CUSTOMER TOILETS (DISABILITY COMPLIANT), FULL BAR AREA, INTERIOR SEATING, COVERED TERRACE AND A LARGE SUNNY EXTERIOR TERRACE. THE THIRD UNIT IS CURRENTLY USED AS A VERY LARGE STORAGE AREA, HOWEVER, THIS WAS UTILISED SOME YEARS BACK BY A PREVIOUS OWNER AS A MINI-MARKET AND REPRESENTS A SUBSTANTIAL AREA FOR BUSINESS EXPANSION EITHER THROUGH DIVERSIFCATION OR TO PROVIDE MORE COVERS FOR THE BAR/RESTAURANT. IT IS RARE FOR SUCH BUSINESS OPPORTUNITIES TO COME TO MARKET AND THIS IS A RELUCTANT SALE BY THE CURRENT OWNERS. THIS IS WITHOUT DOUBT A SUPERB OPPORTUNITY TO ACQUIRE A FREEHOLD GOING CONCERN WITH SIGNIFICANT IMMEDIATE GROWTH POTENTIAL ASWELL AS HAVING A DEFINITE INCREASE TO CONSUMER NUMBERS IN THE IMMEDIATE VICINITY OVER THE NEXT 12 MONTHS AND BEYOND.