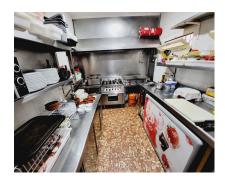

131 m2

FANTASTIC BUSINESS/INVESTMENT OPPORTUNITY! WE ARE PRIVILEDGED TO OFFER FOR SALE THE BAR AND RESTAURANT KNOWN AS THE FROG IN LAS FAROLAS. THE BUSINESS IS CURRENTLY OPERATIONAL AND PROFITABLE WITH IMMENSE OPPORTUNITIES TO EXPAND AND GROW THE BUSINESS FURTHER. WITHIN A 300m CATCHMENT AREA THERE ARE CURRENTLY IN EXCESS OF OVER 500 NEW HOMES ALREADY IN CONSTRUCTION WITH ADDITIONAL PROJECTS IN THE IMMEDIATE VICINITY TO FOLLOW SOON. IT IS ALREADY IN AN EXCELLENT LOCATION IN A POPULAR RESIDENTIAL AREA WITH GOOD ACCESS AND COMMUNICATION LINKS AS IT IS SITUATED LESS THAN 200m FROM THE MAIN A7. THE BUSINESS ITSELF HAS LITTLE COMPETITION IN THE AREA AND IS AN ESSENTIAL ELEMENT OF THE LOCAL COMMUNITY YET STILL WITH THE ABILITY TO CAPITALISE FURTHER ON TURNOVER THROUGH INCREASED OPENING HOURS OR DIVERSIFYING THE BUSINESS OFFERING, PERHAPS WITH A MINI-MARKET OR SIMILAR. THE PREMISES BRIEFLY COMPRISE OF 3 COMMERCIAL UNITS, TWO OF WHICH FORM THE BAR AND RESTAURANT. THESE ARE DISTRIBUTED AS A COMMERCIAL KITCHEN, CUSTOMER TOILETS (DISABILITY COMPLIANT), FULL BAR AREA, INTERIOR SEATING, COVERED TERRACE AND A LARGE SUNNY EXTERIOR TERRACE. THE THIRD UNIT IS CURRENTLY USED AS A VERY LARGE STORAGE AREA, HOWEVER, THIS WAS UTILISED SOME YEARS BACK BY A PREVIOUS OWNER AS A MINI-MARKET AND REPRESENTS A SUBSTANTIAL AREA FOR BUSINESS EXPANSION EITHER THROUGH DIVERSIFCATION OR TO PROVIDE MORE COVERS FOR THE BAR/RESTAURANT. IT IS RARE FOR SUCH BUSINESS OPPORTUNITIES TO COME TO MARKET AND THIS IS A RELUCTANT SALE BY THE CURRENT OWNERS. THIS IS WITHOUT DOUBT A SUPERB OPPORTUNITY TO ACQUIRE A FREEHOLD GOING CONCERN WITH SIGNIFICANT IMMEDIATE GROWTH POTENTIAL ASWELL AS HAVING A DEFINITE INCREASE TO CONSUMER NUMBERS IN THE IMMEDIATE VICINITY OVER THE NEXT 12 MONTHS AND BEYOND.