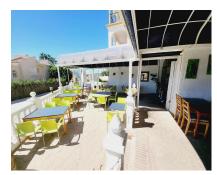

131 m2

FANTASTIC BUSINESS/INVESTMENT OPPORTUNITY! WE ARE PRIVILEDGED TO OFFER FOR SALE THE BAR AND RESTAURANT KNOWN AS THE FROG IN LAS FAROLAS. THE BUSINESS IS CURRENTLY OPERATIONAL AND PROFITABLE WITH IMMENSE OPPORTUNITIES TO EXPAND AND GROW THE BUSINESS FURTHER. WITHIN A 300m CATCHMENT AREA THERE ARE CURRENTLY IN EXCESS OF OVER 500 NEW HOMES ALREADY IN CONSTRUCTION WITH ADDITIONAL PROJECTS IN THE IMMEDIATE VICINITY TO FOLLOW SOON. IT IS ALREADY IN AN EXCELLENT LOCATION IN A POPULAR RESIDENTIAL AREA WITH GOOD ACCESS AND COMMUNICATION LINKS AS IT IS SITUATED LESS THAN 200m FROM THE MAIN A7. THE BUSINESS ITSELF HAS LITTLE COMPETITION IN THE AREA AND IS AN ESSENTIAL ELEMENT OF THE LOCAL COMMUNITY YET STILL WITH THE ABILITY TO CAPITALISE FURTHER ON TURNOVER THROUGH INCREASED OPENING HOURS OR DIVERSIFYING THE BUSINESS OFFERING, PERHAPS WITH A MINI-MARKET OR SIMILAR. THE PREMISES BRIEFLY COMPRISE OF 3 COMMERCIAL UNITS, TWO OF WHICH FORM THE BAR AND RESTAURANT. THESE ARE DISTRIBUTED AS A COMMERCIAL KITCHEN, CUSTOMER TOILETS (DISABILITY COMPLIANT), FULL BAR AREA, INTERIOR SEATING, COVERED TERRACE AND A LARGE SUNNY EXTERIOR TERRACE. THE THIRD UNIT IS CURRENTLY USED AS A VERY LARGE STORAGE AREA, HOWEVER, THIS WAS UTILISED SOME YEARS BACK BY A PREVIOUS OWNER AS A MINI-MARKET AND REPRESENTS A SUBSTANTIAL AREA FOR BUSINESS EXPANSION EITHER THROUGH DIVERSIFCATION OR TO PROVIDE MORE COVERS FOR THE BAR/RESTAURANT. IT IS RARE FOR SUCH BUSINESS OPPORTUNITIES TO COME TO MARKET AND THIS IS A RELUCTANT SALE BY THE CURRENT OWNERS. THIS IS WITHOUT DOUBT A SUPERB OPPORTUNITY TO ACQUIRE A FREEHOLD GOING CONCERN WITH SIGNIFICANT IMMEDIATE GROWTH POTENTIAL ASWELL AS HAVING A DEFINITE INCREASE TO CONSUMER NUMBERS IN THE IMMEDIATE VICINITY OVER THE NEXT 12 MONTHS AND BEYOND.