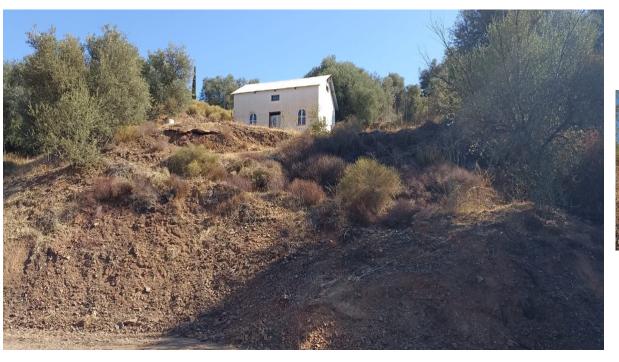

## Продажа - Участок - Mijas Costa 190.000€

www.arbatestates.com +34 606 84 36 45 +34 602 51 80 97 info@arbatestates.com

Ref.-ID: R4181281 Mijas Costa Участок

4300 m2

Rustic Land in La Atalaya – 4,300 m² with House under Construction Discover this large rustic land of 4,300 m², distributed in two terraces, ideal for those seeking tranquility and connection with nature. It includes a 70 m² house under construction, ready to be finished to your liking and adapted to your needs. This space offers endless possibilities to create your ideal refuge. Located in the natural environment of La Atalaya, you will enjoy unique landscapes, privacy and a relaxed atmosphere, perfect for disconnecting from daily stress. Main characteristics: Land area: 4,300 m². House: 70 m² under construction. Land distribution: 2 terraces. Location: Natural area in La Atalaya. A unique opportunity for investors or individuals looking for a project in a privileged environment. Contact us for more information or to arrange a visit!