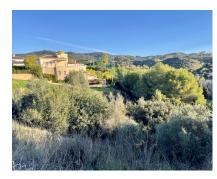

## 1204 m2

GREAT INVESTMENT OPPORTUNITY IN ELVIRIA The plot is located on the first line of Santa Maria Golf and enjoys partial sea views. This project is only 1,7 km to the centre of Elvira and 2,4 km to the beach, where you will find all kinds of services, such as restaurants, supermarkets, banks, hotels, etc. Also, enjoy one of the beautiful sandy beaches with charming beach restaurants and the famous beach club Nikki Beach. Due to its positioning and the east facing, the spacious plot overlooks the beautiful Mediterranean and the Santa Maria Golf Course. The plot size is 1,204 sqm, and you can be built one villa. The urban regulations that apply to this plot are the following: EU-4 Buildability 0.20 m²t/m²s Occupation 0.25% Maximum height 7.5 meters Elviria is a popular residential community located in the eastern part of Marbella, about 15 minutes drive to Marbella city centre and 25 minutes drive to the international airport of Malaga. Also, you will find nearby some of the best international schools, such as the English International College, the Deutsche Schule and Colegio Ecos.