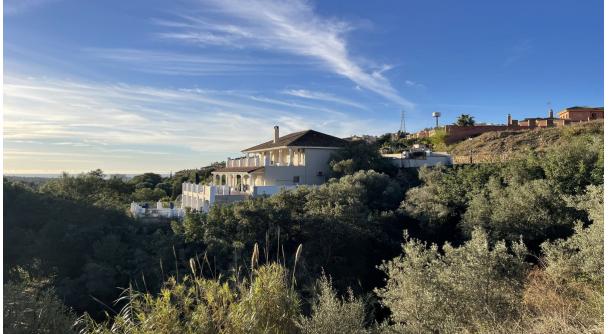

## 1204 m2

GREAT INVESTMENT OPPORTUNITY IN ELVIRIA The plot is located on the first line of Santa Maria Golf and enjoys partial sea views. This project is only 1,7 km to the centre of Elvira and 2,4 km to the beach, where you will find all kinds of services, such as restaurants, supermarkets, banks, hotels, etc. Also, enjoy one of the beautiful sandy beaches with charming beach restaurants and the famous beach club Nikki Beach. Due to its positioning and the east facing, the spacious plot overlooks the beautiful Mediterranean and the Santa Maria Golf Course. The plot size is 1,204 sqm, and you can be built one villa. The urban regulations that apply to this plot are the following: EU-4 Buildability 0.20 m²t/m²s Occupation 0.25% Maximum height 7.5 meters Elviria is a popular residential community located in the eastern part of Marbella, about 15 minutes drive to Marbella city centre and 25 minutes drive to the international airport of Malaga. Also, you will find nearby some of the best international schools, such as the English International College, the Deutsche Schule and Colegio Ecos.