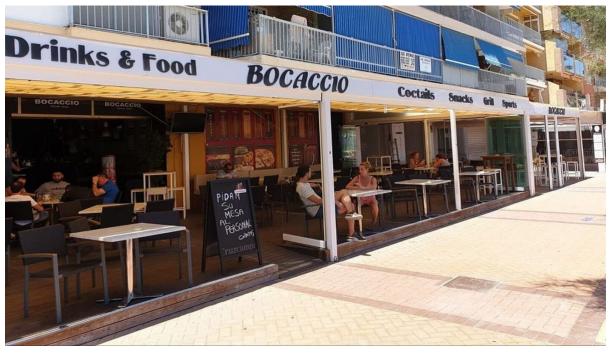

## Продажа - Коммерческая - Fuengirola 1.180.000€

www.arbatestates.com +34 606 84 36 45 +34 602 51 80 97

info@arbatestates.com

Ref.-ID: R4296190 Fuengirola Коммерческая

400 m2

This charming premises for sale is located in a privileged location: the picturesque Paseo Marítimo of Fuengirola. With panoramic sea views and a location that attracts tourists and locals alike, this commercial space offers an exceptional opportunity for investors and entrepreneurs wishing to establish themselves in one of the most coveted areas of the Costa del Sol. Local Features: Unbeatable Location: Located in the heart of the promenade, this location enjoys high visibility and foot traffic throughout the year. Success Story: This location has currently been rented for many years, demonstrating its attractiveness and ability to attract thriving businesses, offering immediate profitability. Sea Views: On the beachfront, the unbeatable location means that this place is in constant revaluation. Spacious and Versatile: With two floors and more than 400 m2 in total, it offers enough space for any type of business, gallery or activity. Tourist Area: Being located in a tourist area, the premises benefit from a constant flow of tourists during the high season, which increases the income potential for any business that establishes itself here. Strategic Investment: This location for sale represents a strategic investment for both those seeking to expand their businesses and investors wishing to capitalize on the region's thriving tourism industry. The unrivaled location, combined with the stability of a long-term lease, makes this property a unique opportunity in the Fuengirola real estate market. Just 300 meters from the port of Fuengirola, its remodeling is expected to begin at the end of 2023, in which the following changes will take place. The basic project contemplates transforming the current infrastructure into a port open to the city, "as a driver of the local economy." Specifically, it includes a large plaza that will connect directly to the promenade and large promenade areas, with commercial and restaurant areas. Regarding the number of berths, the current number will double, going from 471 to more than