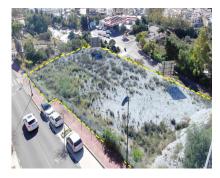

## Продажа - Участок - Benalmadena 780.000€

www.arbatestates.com +34 606 84 36 45 +34 602 51 80 97 info@arbatestates.com

Ref.-ID: R4305496 Benalmadena Участок

3003 m2

Commercial urban plot of 3003 m² facing south, which offers demonstrable profitability. Privileged location, high density of homes located in high standing urbanizations. It has infographics of two preliminary projects: A restaurant and a shopping center. Zone with all services. Ideal plot for a project on the Costa del Sol. Spectacular views of the town of Benalmádena and the sea. No possibility of new construction that obstructs the views. Plot in height, on the A-368 road (immediate exit from the road). Technical details: Situation and surfaces: "3003 level m², CO-1 and CO-2 constitute a single urban plot". Occupation: 35%. Buildable: 0.40 m²/m² (about 1,250m2 of roof). Maximum height: Two floors.

Setbacks: 3m of separation to boundaries. Holders of the boundaries: Linda to the north with a green area and Av. Rocas Blancas (OWNER: Benalmádena City Council); to the west with a green area and the A-368 highway (OWNER: Benalmádena City Council); to the south with the A-368 highway and Av. Rocas Blancas (OWNER: Benalmádena City Council); and to the east with the General System of Free Spaces and Av. Rocas Blancas (OWNER: Benalmádena City Council). Type of land: Direct urban land (Ordinance of commercial application). License: The license is direct (without the need to carry out a prior management study). Materials allowed: All, without limitations. Easements: None; Neither facilities, nor pipes, nor easements of lights, views, etc. Services and infrastructures: Completely consolidated urban land. It has all the urban services at the foot of the plot. Accesses: Rolled, paved and sidewalk. Derived expenses: Expenses derived from the notary: [1,000 (Amount approx.). Registration fee in the Land Registry: [1,000 (approx. amount). Property Transfer Tax: [168,000 (It is settled by VAT). Area: Residential area of high standing developments, close to the iconic SPA Sensara, the 'Benalmádena Golf' course and the Benalmádena hospital. 10 minutes from Puerto Marina (Puerto deportivo de Benalmádena). 15 minutes by car from