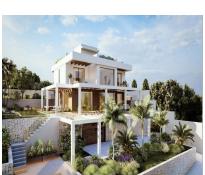

## Продажа - Участок - Elviria **520.000€**

www.arbatestates.com +34 606 84 36 45 +34 602 51 80 97 info@arbatestates.com

Ref.-ID: R4346713 Elviria Участок

1088 m2

Residential plot in Elviria, in the well-known area of Santa María Golf, just a step away from the golf course and all amenities, well-connected and only minutes away from Marbella and Puerto Banús, as well as the beach. It has access from two streets. With a building capacity of 30%, suitable for an individual villa of 7.5m in height, allowing for a construction of 326m2 + basement + terraces + porches. There is an available project for the construction of a total of 484.53m2 villa spanning 4 floors. The main floor would feature the entrance with access to a spacious open-style living and dining room with a kitchen, laundry room, and large windows leading directly to the terraces, gardens, and swimming pool. It would also include two bedrooms and two bathrooms, a dressing room, and access to the first floor via the staircase or elevator, where there would be three more bedrooms and two bathrooms, all with dressing rooms and terraces. Furthermore, from this floor, there would be access to a large solarium with a chill-out area, BBQ, jacuzzi, and incredible panoramic views. The basement would include a gym, bathroom, cinema room, wine cellar, and a private garage for multiple cars. Additionally, there would be two interior courtyards providing natural light, making it very bright. The exterior areas would be surrounded by gardens and a swimming pool with covered and uncovered terrace areas. The price shown is just the parcel.