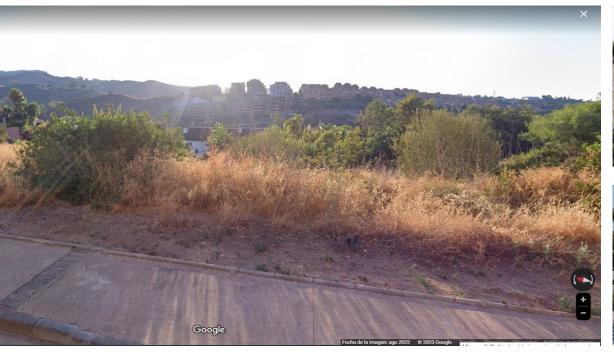

## Продажа - Участок - Elviria **520.000€**

www.arbatestates.com +34 606 84 36 45 +34 602 51 80 97 info@arbatestates.com

Ref.-ID: R4346713 Elviria Участок

1088 m2

Residential plot in Elviria, in the well-known area of Santa María Golf, just a step away from the golf course and all amenities, well-connected and only minutes away from Marbella and Puerto Banús, as well as the beach. It has access from two streets. With a building capacity of 30%, suitable for an individual villa of 7.5m in height, allowing for a construction of 326m2 + basement + terraces + porches. There is an available project for the construction of a total of 484.53m2 villa spanning 4 floors. The main floor would feature the entrance with access to a spacious open-style living and dining room with a kitchen, laundry room, and large windows leading directly to the terraces, gardens, and swimming pool. It would also include two bedrooms and two bathrooms, a dressing room, and access to the first floor via the staircase or elevator, where there would be three more bedrooms and two bathrooms, all with dressing rooms and terraces. Furthermore, from this floor, there would be access to a large solarium with a chill-out area, BBQ, jacuzzi, and incredible panoramic views. The basement would include a gym, bathroom, cinema room, wine cellar, and a private garage for multiple cars. Additionally, there would be two interior courtyards providing natural light, making it very bright. The exterior areas would be surrounded by gardens and a swimming pool with covered and uncovered terrace areas. The price shown is just the parcel.