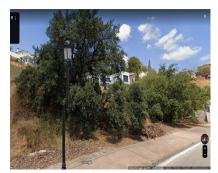

## Продажа - Участок - Elviria **520.000€**

www.arbatestates.com +34 606 84 36 45 +34 602 51 80 97 info@arbatestates.com

Ref.-ID: R4346713 Elviria Участок

1088 m2

Residential plot in Elviria, in the well-known area of Santa María Golf, just a step away from the golf course and all amenities, well-connected and only minutes away from Marbella and Puerto Banús, as well as the beach. It has access from two streets. With a building capacity of 30%, suitable for an individual villa of 7.5m in height, allowing for a construction of 326m2 + basement + terraces + porches. There is an available project for the construction of a total of 484.53m2 villa spanning 4 floors. The main floor would feature the entrance with access to a spacious open-style living and dining room with a kitchen, laundry room, and large windows leading directly to the terraces, gardens, and swimming pool. It would also include two bedrooms and two bathrooms, a dressing room, and access to the first floor via the staircase or elevator, where there would be three more bedrooms and two bathrooms, all with dressing rooms and terraces. Furthermore, from this floor, there would be access to a large solarium with a chill-out area, BBQ, jacuzzi, and incredible panoramic views. The basement would include a gym, bathroom, cinema room, wine cellar, and a private garage for multiple cars. Additionally, there would be two interior courtyards providing natural light, making it very bright. The exterior areas would be surrounded by gardens and a swimming pool with covered and uncovered terrace areas. The price shown is just the parcel.