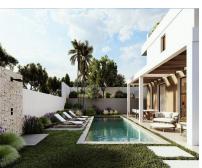

## Продажа - Участок - Elviria **520.000€**

www.arbatestates.com +34 606 84 36 45 +34 602 51 80 97 info@arbatestates.com

Ref.-ID: R4346713 Elviria Участок

1088 m2

Residential plot in Elviria, in the well-known area of Santa María Golf, just a step away from the golf course and all amenities, well-connected and only minutes away from Marbella and Puerto Banús, as well as the beach. It has access from two streets. With a building capacity of 30%, suitable for an individual villa of 7.5m in height, allowing for a construction of 326m2 + basement + terraces + porches. There is an available project for the construction of a total of 484.53m2 villa spanning 4 floors. The main floor would feature the entrance with access to a spacious open-style living and dining room with a kitchen, laundry room, and large windows leading directly to the terraces, gardens, and swimming pool. It would also include two bedrooms and two bathrooms, a dressing room, and access to the first floor via the staircase or elevator, where there would be three more bedrooms and two bathrooms, all with dressing rooms and terraces. Furthermore, from this floor, there would be access to a large solarium with a chill-out area, BBQ, jacuzzi, and incredible panoramic views. The basement would include a gym, bathroom, cinema room, wine cellar, and a private garage for multiple cars. Additionally, there would be two interior courtyards providing natural light, making it very bright. The exterior areas would be surrounded by gardens and a swimming pool with covered and uncovered terrace areas. The price shown is just the parcel.