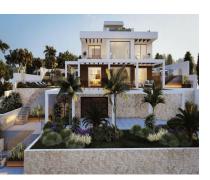

## Продажа - Участок - Elviria **520.000€**

www.arbatestates.com +34 606 84 36 45 +34 602 51 80 97 info@arbatestates.com

Ref.-ID: R4346713 Elviria Участок

1088 m2

Residential plot in Elviria, in the well-known area of Santa María Golf, just a step away from the golf course and all amenities, well-connected and only minutes away from Marbella and Puerto Banús, as well as the beach. It has access from two streets. With a building capacity of 30%, suitable for an individual villa of 7.5m in height, allowing for a construction of 326m2 + basement + terraces + porches. There is an available project for the construction of a total of 484.53m2 villa spanning 4 floors. The main floor would feature the entrance with access to a spacious open-style living and dining room with a kitchen, laundry room, and large windows leading directly to the terraces, gardens, and swimming pool. It would also include two bedrooms and two bathrooms, a dressing room, and access to the first floor via the staircase or elevator, where there would be three more bedrooms and two bathrooms, all with dressing rooms and terraces. Furthermore, from this floor, there would be access to a large solarium with a chill-out area, BBQ, jacuzzi, and incredible panoramic views. The basement would include a gym, bathroom, cinema room, wine cellar, and a private garage for multiple cars. Additionally, there would be two interior courtyards providing natural light, making it very bright. The exterior areas would be surrounded by gardens and a swimming pool with covered and uncovered terrace areas. The price shown is just the parcel.