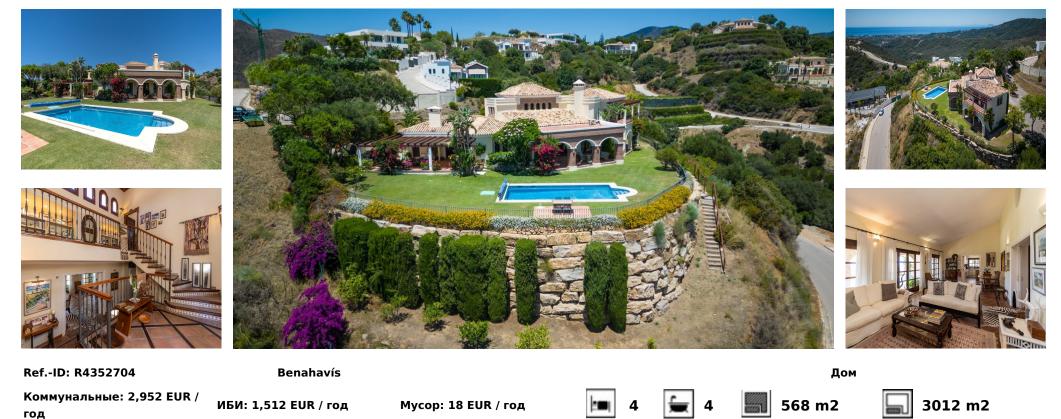

Продажа - Дом - Benahavís 1.950.000€ www.arbatestates.com +34 606 84 36 45 +34 602 51 80 97 info@arbatestates.com

Villa La Pionera is an utterly charming detached villa located in Monte Mayor, Benahavis. This was the first house to be built within the estate, and therefore arguably sits on the very best plot, with simply stunning views of the Mediterranean Sea and the surrounding landscape. Villa La Pionera has never before been available on the market and therefore represents a rare opportunity to secure a breathtaking location within one of Benahavis's premier gated resorts. Lovingly created and maintained by the current owners, the villa exudes influences from Andalucia, East Africa and South America. There are also elements of colonial and Moorish influence, which combine superbly to create a welcoming family home. An automatic gate at the entrance to the property leads to an impressive driveway with a large parking area, part of which could accommodate a double carport. On entering the home via the antique wooden door, visitors are greeted by a beautiful galleried hallway which leads to the spacious lounge and dining area, which enjoys superb sea views across the garden and pool. Linked to this area is the kitchen and family room, again a charming space with several lovely details such as cathedral ceilings and stone flooring. Large terraces can be accessed from the lounge and the kitchen. Next to the kitchen is a separate utility room which enjoys separate access to the driveway. Also on the ground floor are two double bedrooms and a bathroom. On the upper floor is a very large master bedroom with terrace, plus en-suite bathroom and dressing area, plus a small office space on the other side of the galleried landing. The lowest level of the villa boasts a shower room and several storage areas, as well as a large space of over 40m2 which could be easily converted to provide an additional bedroom, granny flat, games room, teenagers' den, office, gym or home cinema. This space enjoys full length natural light and provides independent access to the garden. The garden is beautifully landscaped with a variety of trees, plan