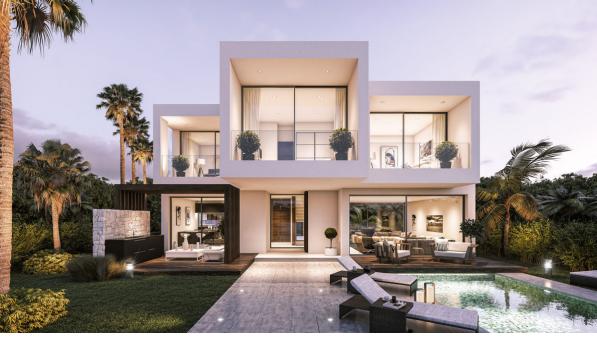

We are pleased to present an attractive investment opportunity in the form of a villa, which includes all the necessary licenses and approvals for its construction. This villa can be acquired in its current state, along with the licenses, or as a completed project, with a short turnaround time of just 6 months. Originally part of the La Boladilla Village development, which faced unfortunate delays, the legal matters surrounding this development have now been successfully resolved with the previous developers. With new plans and licenses approved by the Town Hall, construction on the villa is ready to resume, ensuring a turnkey property will be delivered within 6 months. The villa can be purchased in its current state for 750,000 or as a completed project for 1,200,000. Strategically located on the esteemed New Golden Mile, the villa enjoys a prime position with breathtaking south-facing views of the sea. Its design features an inviting open-plan living space, three bedrooms, and a spacious basement that spans the entire footprint of the house. In addition, the property includes a private pool that complements the outdoor amenities. The exceptional location of the villa provides convenient access to the beach and a vibrant promenade, where a variety of restaurants, beach bars, and renowned hotels such as the Las Dunas Hotel and Coral Beach Resort are situated. This locale presents an excellent lifestyle opportunity for prospective owners and tenants alike. For astute investors, this represents an outstanding chance to acquire a property that is expected to experience a significant increase in value upon completion. Don't miss out on this promising investment opportunity.