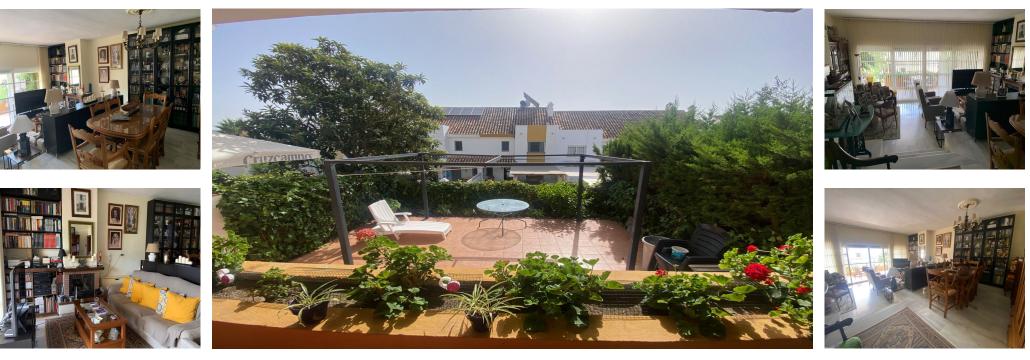

Продажа - Дом - Atalaya 440.000€ www.arbatestates.com +34 606 84 36 45 +34 602 51 80 97 info@arbatestates.com

Ref.-ID: R4364218

3

**180 m2** 

Дом

Charming semi-detached house located in a small urbanization in Monte Biarritz. At the entrance, the property has a private patio-terrace with a mini-pool (jacuzzi) and two parking spaces. The house is built on two floors: \* the ground floor consists of a large living room with the possibility of making another bedroom and with access to a terrace, a fully equipped kitchen and a toilet \* The upper floor has 3 double bedrooms, 2 of them with access to a terrace and 2 bathrooms, one of them en-suite and the other that serves for the other bedrooms. \* Open basement, which can be used as a storage room, gym, cinema or place to spend your pleasant moments with friends. The residential complex has a very quiet community pool. The distance to services such as shops and restaurants is less than 1 km, the beach is 2 km away. 3 minutes driving time to San Pedro, 10 minutes to Puerto Banús and 15 minutes to Marbella, Estepona or Benahavís Town. The nearest school (Atalaya College or Isdabe) is a couple of minutes away by car. Nearby there are also several golf courses such as Atalaya, Guadalmina, El Higueral or El Paraíso.