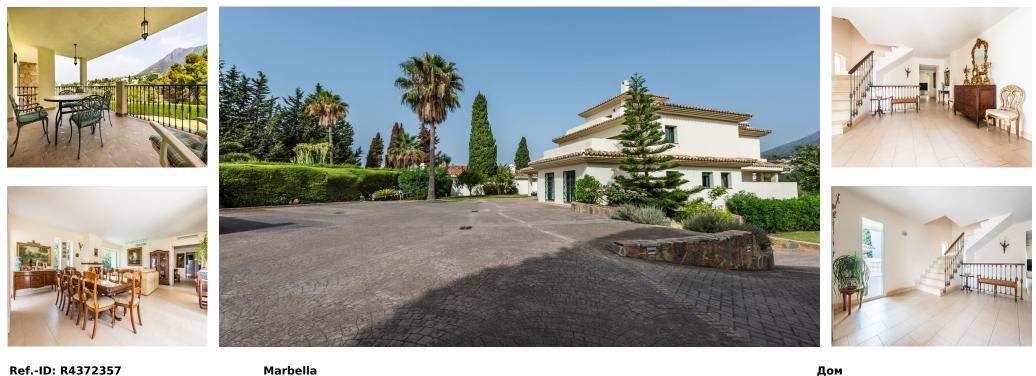

Продажа - Дом - Marbella 1.950.000€

www.arbatestates.com  $+34\ 606\ 84\ 36\ 45$ +34 602 51 80 97 info@arbatestates.com

Ref.-ID: R4372357

Marbella

House located in a very central urbanization, fully fenced and stately outdoor parking. House with a wonderful entrance hall, this house is divided into three floors. The entrance is made up of a family kitchen, courtesy toilet, living room and wonderful dining room surrounded by stained glass windows giving access to the terrace from which there is access to the large garden and a view of the pool. Fireplace in the living room, hot / cold air conditioning, underfloor heating throughout the house except on the lower floor. On the upper floor are the three bedrooms, each more spacious, the main one with its en-suite bathroom and dressing room and another with a wonderful high beamed ceiling. The house has a terrace with spectacular views and a large area to chill out on the top floor. The lower floor is divided into two areas as well as being made up of a laundry room, and on the right there are 3-4 parking spaces and on the left a totally independent apartment with its own entrance, divided into three bedrooms and a bathroom. The house has a cistern. It is worth the visit.