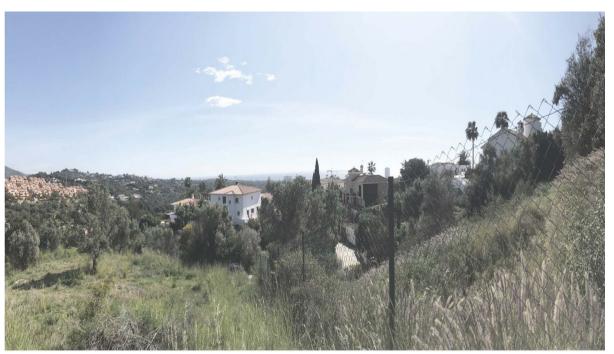

## Ref.-ID: R4397359

Elviria

Участок

The plot encompasses a generous 1715 m2 area, allowing for a footprint of 428 m2 and a building space of 343 m2. The maximum permissible height reaches 7.5+1.5 meters. Nestled upon a sloped terrain, the plot offers captivating vistas of both nature and the sea. Tucked away at the cul-de-sac's end, this private and tranquil location guarantees seclusion and convenience, as it's only a stroll or a short drive away from all amenities, golf courses, and the beach. Elviria is a desirable upscale town in the Western Costa del Sol, strategically located just 35 minutes from the airport, 15 minutes from Marbella, and a short 20-minute drive from Puerto Banus. This area is famed for its stunning beaches, dynamic center, and diverse entertainment options. Whether you're looking to relax on Mediterranean beaches, access International schools, shop at local stores, savor fine dining, or play golf, Elviria has it all!