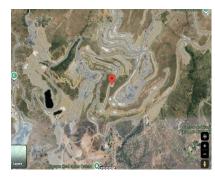

## Продажа - Участок - Benahavís 740.000€

www.arbatestates.com +34 606 84 36 45 +34 602 51 80 97 info@arbatestates.com

Ref.-ID: R4405132 Benahavís Участок

1751 m2

A wonderful opportunity.... Super west facing plot within the area of El Real de la Quinta. This plot is flat and is ready for an architect to come and design a dream home. Overlooking what will be the golf course of this luxurious new area in Benahavis, the villa that is built here will have stunning views and will be able to access incredible facilities. Real de La Quinta Residential Country Club Resort® is an enchanting 200 hectare residential resort, seamlessly integrated into the idyllic foothills of the Sierra de las Nieves overlooking the majestic La Concha mountain, the picturesque Costa del Sol and bordering the UNESCO biosphere reserve. Fulfil your lifestyle dreams with the Real de La Quinta real estate project where nature coexists with the modern world. GREAT OPPORTUNITY TO OBTAIN A BUILDING PLOT IN THE MOST UP AND COMING LOCATION BUILDING PLOT IN REAL DE LA QUINTA WITH GORGEOUS VIEWS AND WEST ORIENTATION.