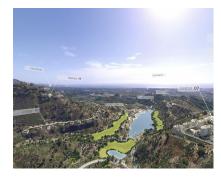

## Продажа - Участок - Benahavís 740.000€

www.arbatestates.com +34 606 84 36 45 +34 602 51 80 97 info@arbatestates.com

Ref.-ID: R4405132 Benahavís Участок

1751 m2

A wonderful opportunity.... Super west facing plot within the area of El Real de la Quinta. This plot is flat and is ready for an architect to come and design a dream home. Overlooking what will be the golf course of this luxurious new area in Benahavis, the villa that is built here will have stunning views and will be able to access incredible facilities. Real de La Quinta Residential Country Club Resort® is an enchanting 200 hectare residential resort, seamlessly integrated into the idyllic foothills of the Sierra de las Nieves overlooking the majestic La Concha mountain, the picturesque Costa del Sol and bordering the UNESCO biosphere reserve. Fulfil your lifestyle dreams with the Real de La Quinta real estate project where nature coexists with the modern world. GREAT OPPORTUNITY TO OBTAIN A BUILDING PLOT IN THE MOST UP AND COMING LOCATION BUILDING PLOT IN REAL DE LA QUINTA WITH GORGEOUS VIEWS AND WEST ORIENTATION.