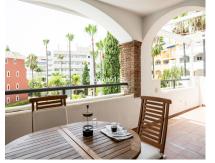

115 m2

115 m2

Presenting a well-preserved apartment in the popular urbanization El Infantado which offers well-maintained tropical gardens, a large pool area and the advantage of being able to play padel private in your community. Located within walking distance to Marbella town and to the beach promenade from where you can continue walking to Puerto Banus, approximately 6 km away. Shops, and supermarkets, restaurants are only steps away. The bright corner apartment is on the second floor and has a spacious living room with a dining area and direct access to the spacious terrace of 25 sqm which is both covered and uncovered. The master bedroom that also accesses the terrace has an ensuite bathroom. The guest bedroom right opposite has a separate bathroom and wonderful views over the gardens and mountains. Fully equipped independent kitchen with a utility/laundry room. The apartment is very well preserved but in its original condition. Since it's a corner apartment, you live here privately without being seen and have an open view of the beautiful garden and pool area and no road noise. The advantage of living in El Infantado is that you live very close to the center of Marbella but with a fantastic community facility and quiet atmosphere. Included is an underground garage space and storage room. The community is gated and has 24/7 security. Worth a visit! Welcome to book your viewing with us!