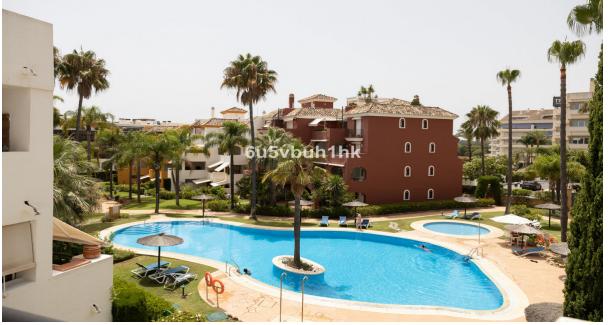

115 m2

115 m2

Presenting a well-preserved apartment in the popular urbanization El Infantado which offers well-maintained tropical gardens, a large pool area and the advantage of being able to play padel private in your community. Located within walking distance to Marbella town and to the beach promenade from where you can continue walking to Puerto Banus, approximately 6 km away. Shops, and supermarkets, restaurants are only steps away. The bright corner apartment is on the second floor and has a spacious living room with a dining area and direct access to the spacious terrace of 25 sqm which is both covered and uncovered. The master bedroom that also accesses the terrace has an ensuite bathroom. The guest bedroom right opposite has a separate bathroom and wonderful views over the gardens and mountains. Fully equipped independent kitchen with a utility/laundry room. The apartment is very well preserved but in its original condition. Since it's a corner apartment, you live here privately without being seen and have an open view of the beautiful garden and pool area and no road noise. The advantage of living in El Infantado is that you live very close to the center of Marbella but with a fantastic community facility and quiet atmosphere. Included is an underground garage space and storage room. The community is gated and has 24/7 security. Worth a visit! Welcome to book your viewing with us!