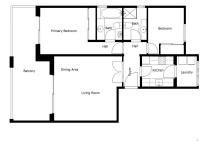

115 m2

115 m2

Presenting a well-preserved apartment in the popular urbanization El Infantado which offers well-maintained tropical gardens, a large pool area and the advantage of being able to play padel private in your community. Located within walking distance to Marbella town and to the beach promenade from where you can continue walking to Puerto Banus, approximately 6 km away. Shops, and supermarkets, restaurants are only steps away. The bright corner apartment is on the second floor and has a spacious living room with a dining area and direct access to the spacious terrace of 25 sqm which is both covered and uncovered. The master bedroom that also accesses the terrace has an ensuite bathroom. The guest bedroom right opposite has a separate bathroom and wonderful views over the gardens and mountains. Fully equipped independent kitchen with a utility/laundry room. The apartment is very well preserved but in its original condition. Since it's a corner apartment, you live here privately without being seen and have an open view of the beautiful garden and pool area and no road noise. The advantage of living in El Infantado is that you live very close to the center of Marbella but with a fantastic community facility and quiet atmosphere. Included is an underground garage space and storage room. The community is gated and has 24/7 security. Worth a visit! Welcome to book your viewing with us!