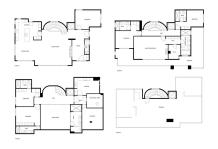

This brand new villa was designed by the award winning architect Robles Diaz. A luxury property is just a few meters from the beach and the renown Marbella promenade where you have restaurants, entertainment and luxury 5 star hotels on your door step. This stunning home has the advantage of the secure gated community of Casablanca where you can take a short, sea view walk into Marbella center also Puerto Banus is just 5 minutes away by car. This beautiful, south facing villa is light and bright, and is set on a flat plot of 813m2 with a 668m2 build. It is distributed over three floors, all connected by elevator or a sweeping staircase. There are 6 bedrooms (currently, one of them is used as an office) and 6 bathrooms plus a toilet for guests. The main floor consists of a spacious living-dining room with access to a large covered terrace, the garden and the pool. also a fully equipped open-plan kitchen, an office and a quest toilet. On the first floor, a generous master suite and two further en-suite bedrooms, all with access to their own terraces. Large wardrobes make these bedrooms ideal for long stays or permanent living. The roof terrace boasts stunning sea views where you can watch the sunset with a mountain back drop. On the lowest level there are two double en-suite bedrooms with natural light, a large multipurpose space, laundry room, plus a storage room. This villa certainly has the wow factor and must be seen to be appreciated.