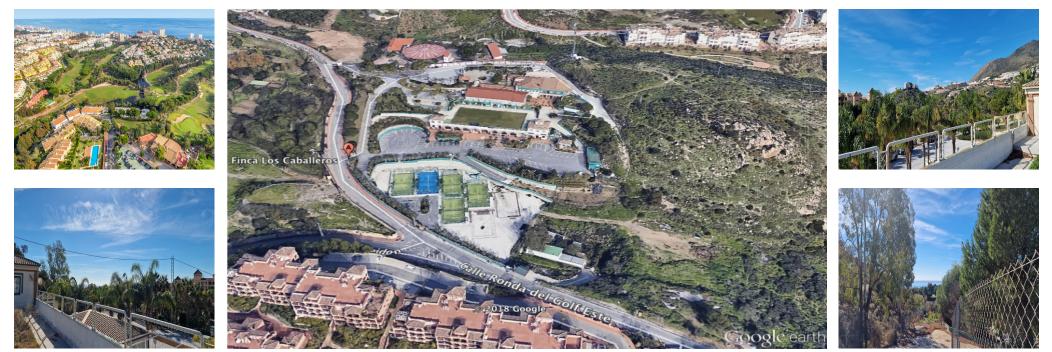

## 🔙 16513 m2

Now is the time to act. Incredible land to build a hotel complex, aparthotel, also ideal as a sports hotel on an existing luxury base. This 16513m<sup>2</sup> plot has a total buildable area of more than 11500m<sup>2</sup>. Of wich 65% is for the hotel rooms., allowing for about 250 rooms to be built. With an elegant restaurant and cafe, a paddle tennis club with 5 courts, a children's playground and an indoor playground and several rooms to host different events, it has successfully catered for multiple weddings in a single day. The total amount built at this current time is 4000m<sup>2</sup> It is a privileged location, a stone's throw from the famous Torrequebrada golf course, designed by the renowned José Gancedo, and just a few minutes from the beautiful sandy beaches of the Costa del Sol (1,2km to be exact) From the prestigious Torrequebrada area you can find in the center of Benalmádena Costa, 8 minutes by car, 20 minutes from Malaga airport and 25 minutes from the center of Marbella. Contact us to find out more about this profitable investment, you won't be disappointed.