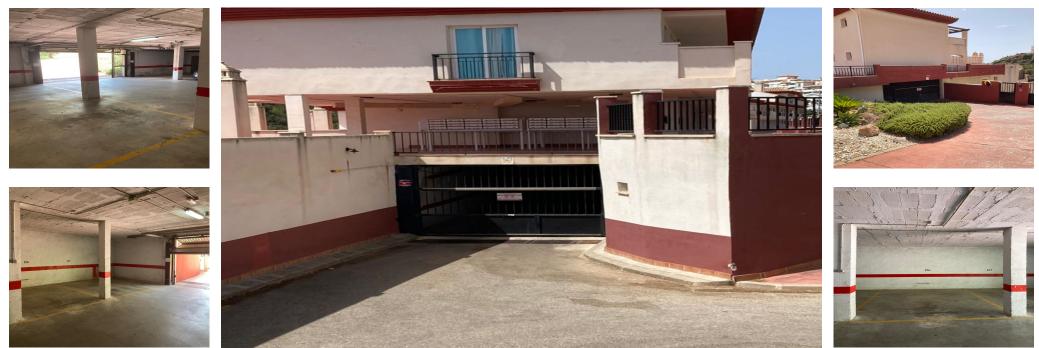

Продажа - Коммерческая - Benalmadena Pueblo 12.800€ www.arbatestates.com +34 606 84 36 45 +34 602 51 80 97 info@arbatestates.com

Benalmadena Pueblo

Коммерческая

Great parking space a few meters from BENALMADENA PUEBLO In the gated community EL VIÑAZO, with video surveillance, elevator, main door with remote control, this space is perfect for storing a large car or a smaller one with a motorcycle. Access to the garage is through an automatic gate and the exit is through another door. Measures: 3.15m wide 2.83m height 2.91m width between columns Fantastic opportunity, do not hesitate to ask us about this garage